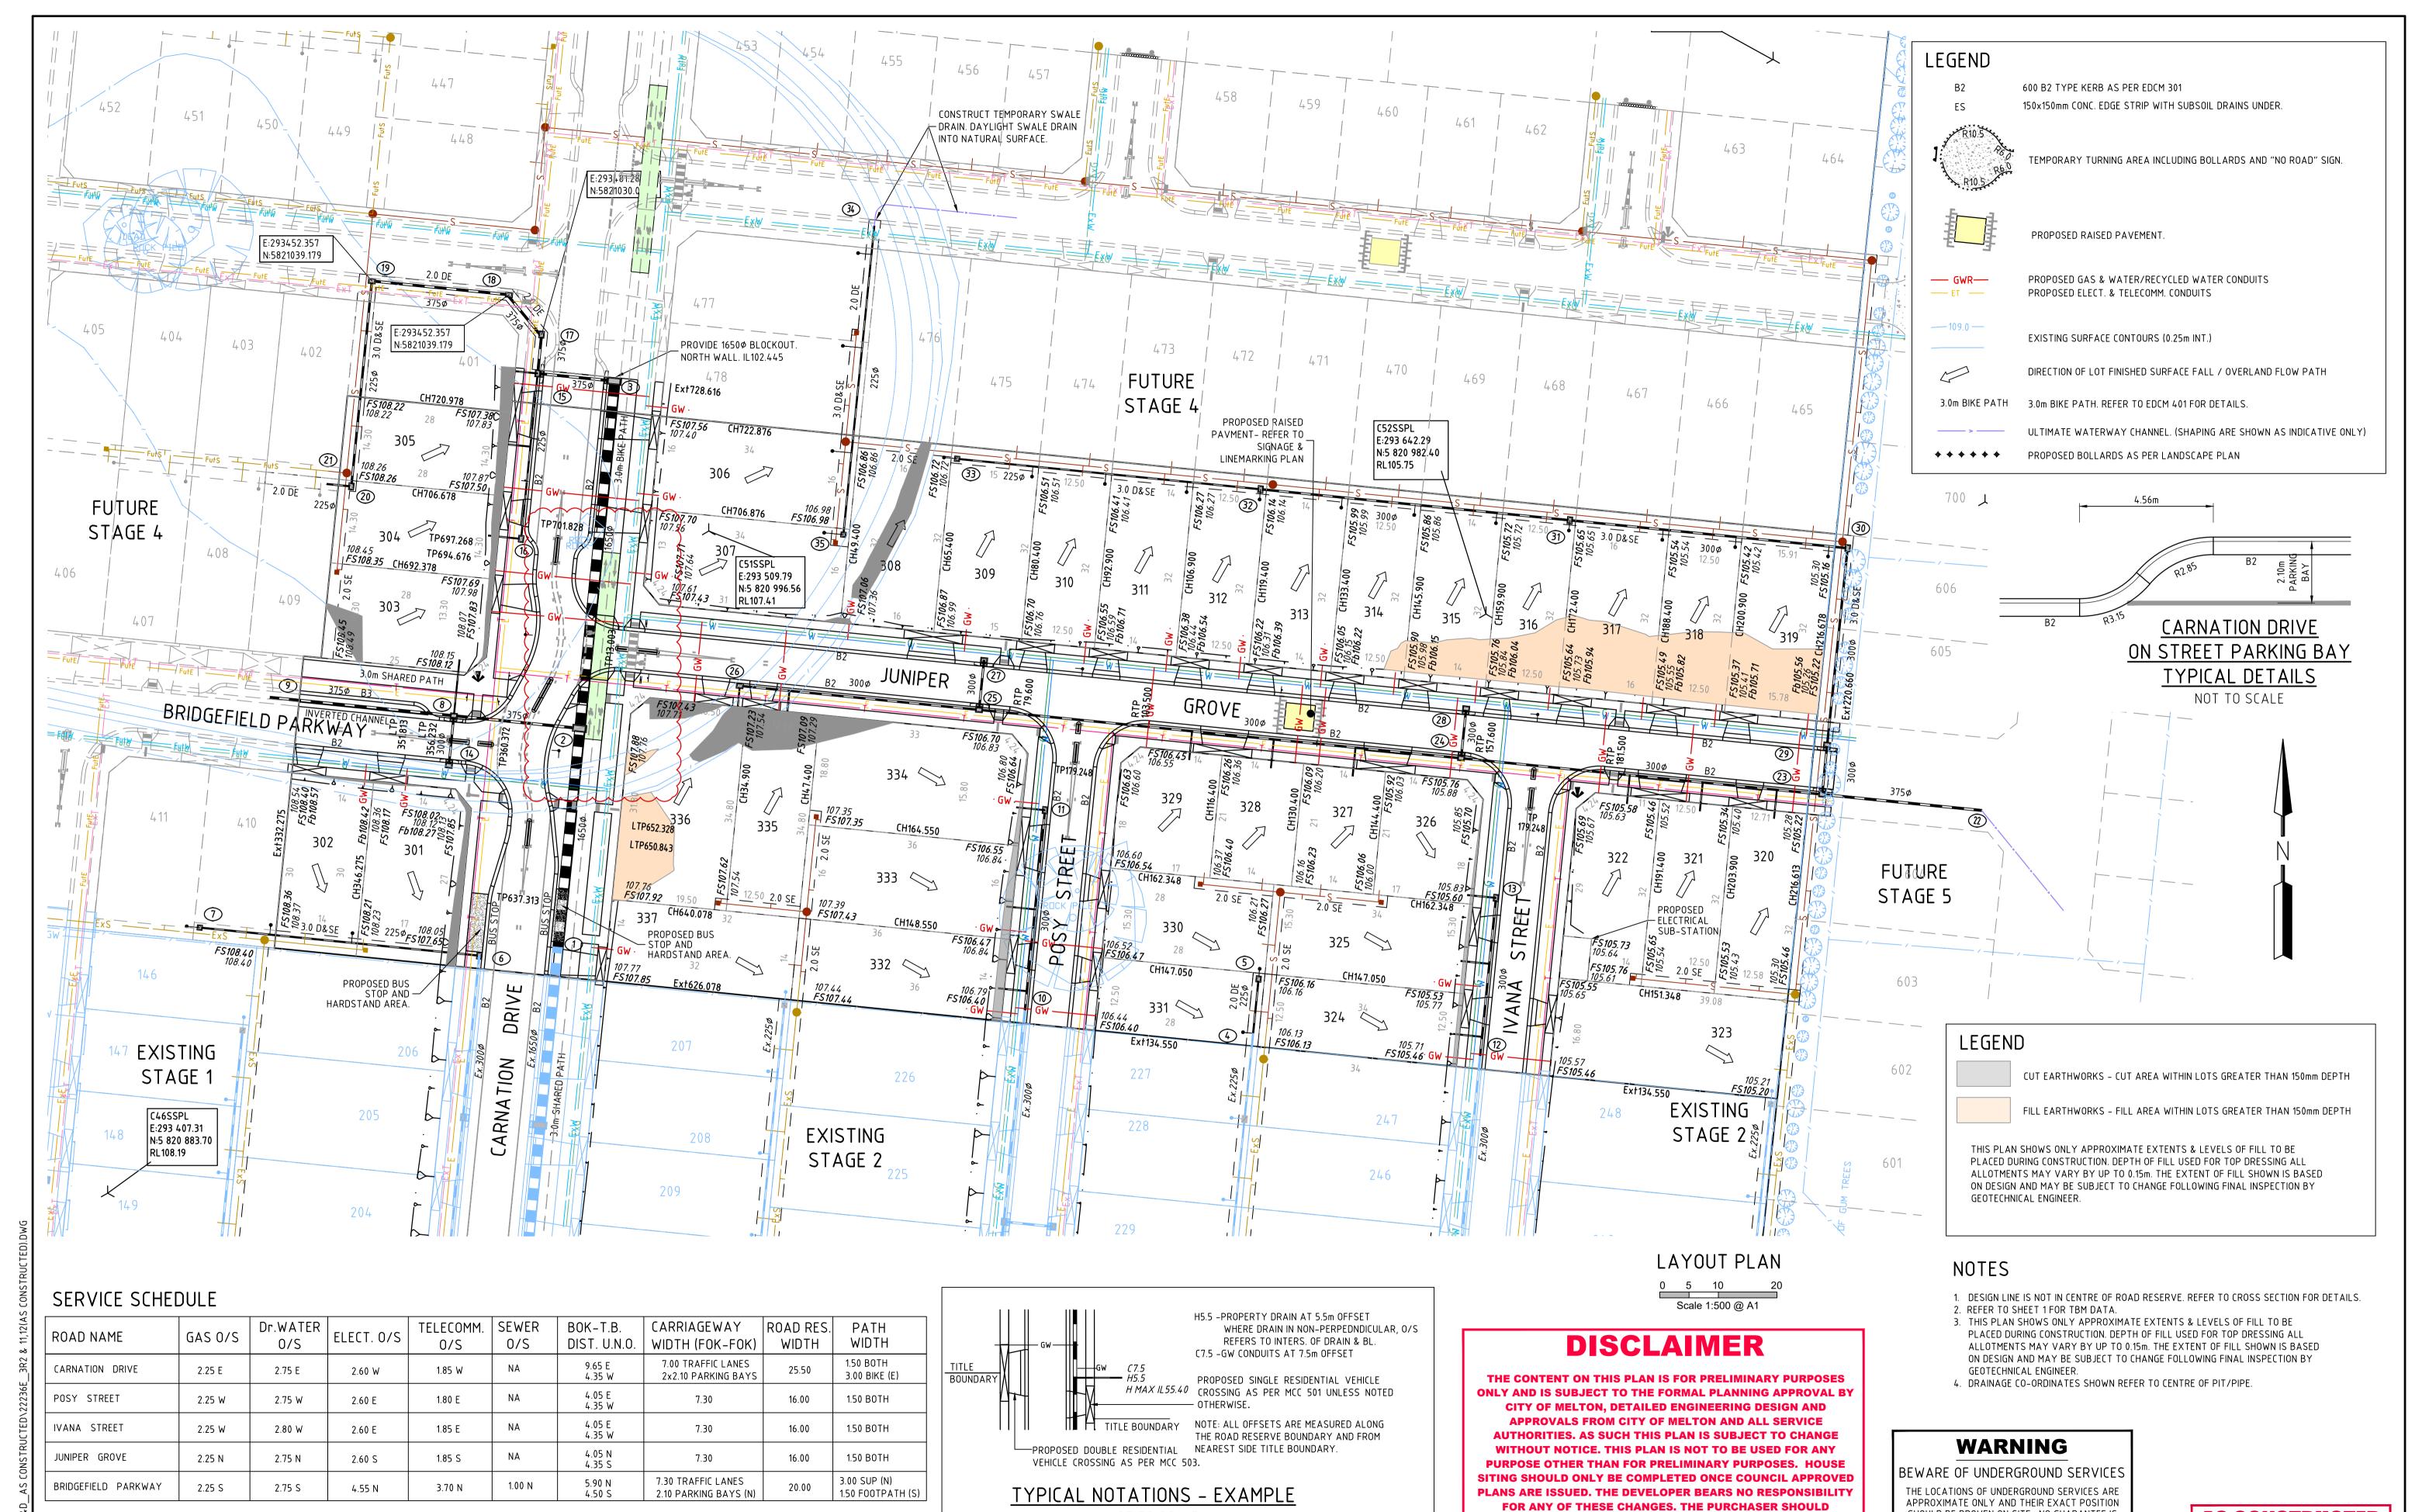

## THIS DRAWING IS NOT TO BE COPIED OR SCALED

REMARKS

LEGEND DRAIN, PROPERTY INLET & PIT AS CONSTRUCTED EX DRAIN & PIT RECYCLED WATER PAINTED BIKE PATH AT INTERSECTION 25.03.19 HOUSE DRAIN EX RECYCLED WATER S SEWER AND MAINTENANCE HOLE - ELECTRICAL U.G. SERVICES PAINTED BIKE PATH AT INTERSECTION 20.03.19 LP ExS— - EX SEWER AND MAINTENANCE HOLE —— — EXE—— —— EX ELECTRICAL U.G. SERVICES WATER MAIN → ELECTRICAL SERVICE & PIT 04.03.19 LOT 322 SUBSTATION GRADING EX WATER MAIN, VALVE & HYDRANT LIGHT 
POLE PIT EX ELECTRICAL ASSETS EX ELECTRICAL OVERHEADS NBN OFFSET & LOT 303 CONDUIT 16.04.18 LP EX GAS MAIN, VALVE ——— GW———— GAS & WATER CONDUITS TELSTRA SERVICES & PITS — · · — · · — TOP OF BATTER

- EX TELSTRA SERVICES & PITS

\_\_\_\_\_ \_ \_ \_ TOE OF BATTER

DRAWN D.KONSTANDIS DESIGNED L.PHAN F FINISHED SURFACE AFTER CUTTING OR FILLING Fb TOP OF PROPOSED BATTER P PROPOSED PAVEMENT OR FOOTPATH SURFACE IL EXISTING OR PROPOSED INVERT LEVEL OF PIPE OR OPEN DRAIN CHECKED 344,H110 S.RAVIDA MELWAY → STREET SIGN TP TANGENT POINT ② DRAINAGE PIT No CH CHAINAGE ♠ PSM 人 TBM UTHORISED S.RAVIDA AHD DATUM EX FENCE

EX WALL OR BUILDING

NOT TO SCALE

engineering@reedsconsulting.com.au p (03) 8660 3000

www.reedsconsulting.com.au

LAND SURVEYING **CIVIL ENGINEERING PLANNING** 

ASCERTAIN THE DETAILS ARE CORRECT BEFORE PROCEEDING.

Lvl 6, 440 Elizabeth Street Melbourne Victoria 3000

**DEVELOPMENT CONSULTING** 

CITY OF MELTON BRIDGEFIELD ESTATE, ROCKBANK

LAYOUT PLAN

**AS CONSTRUCTED** 

STAGE 3

SHOULD BE PROVEN ON SITE. NO GUARANTEE IS

GIVEN THAT ALL EXISTING SERVICES ARE SHOWN.

VERSION REFERENCE 22236E/3

2 OF 18