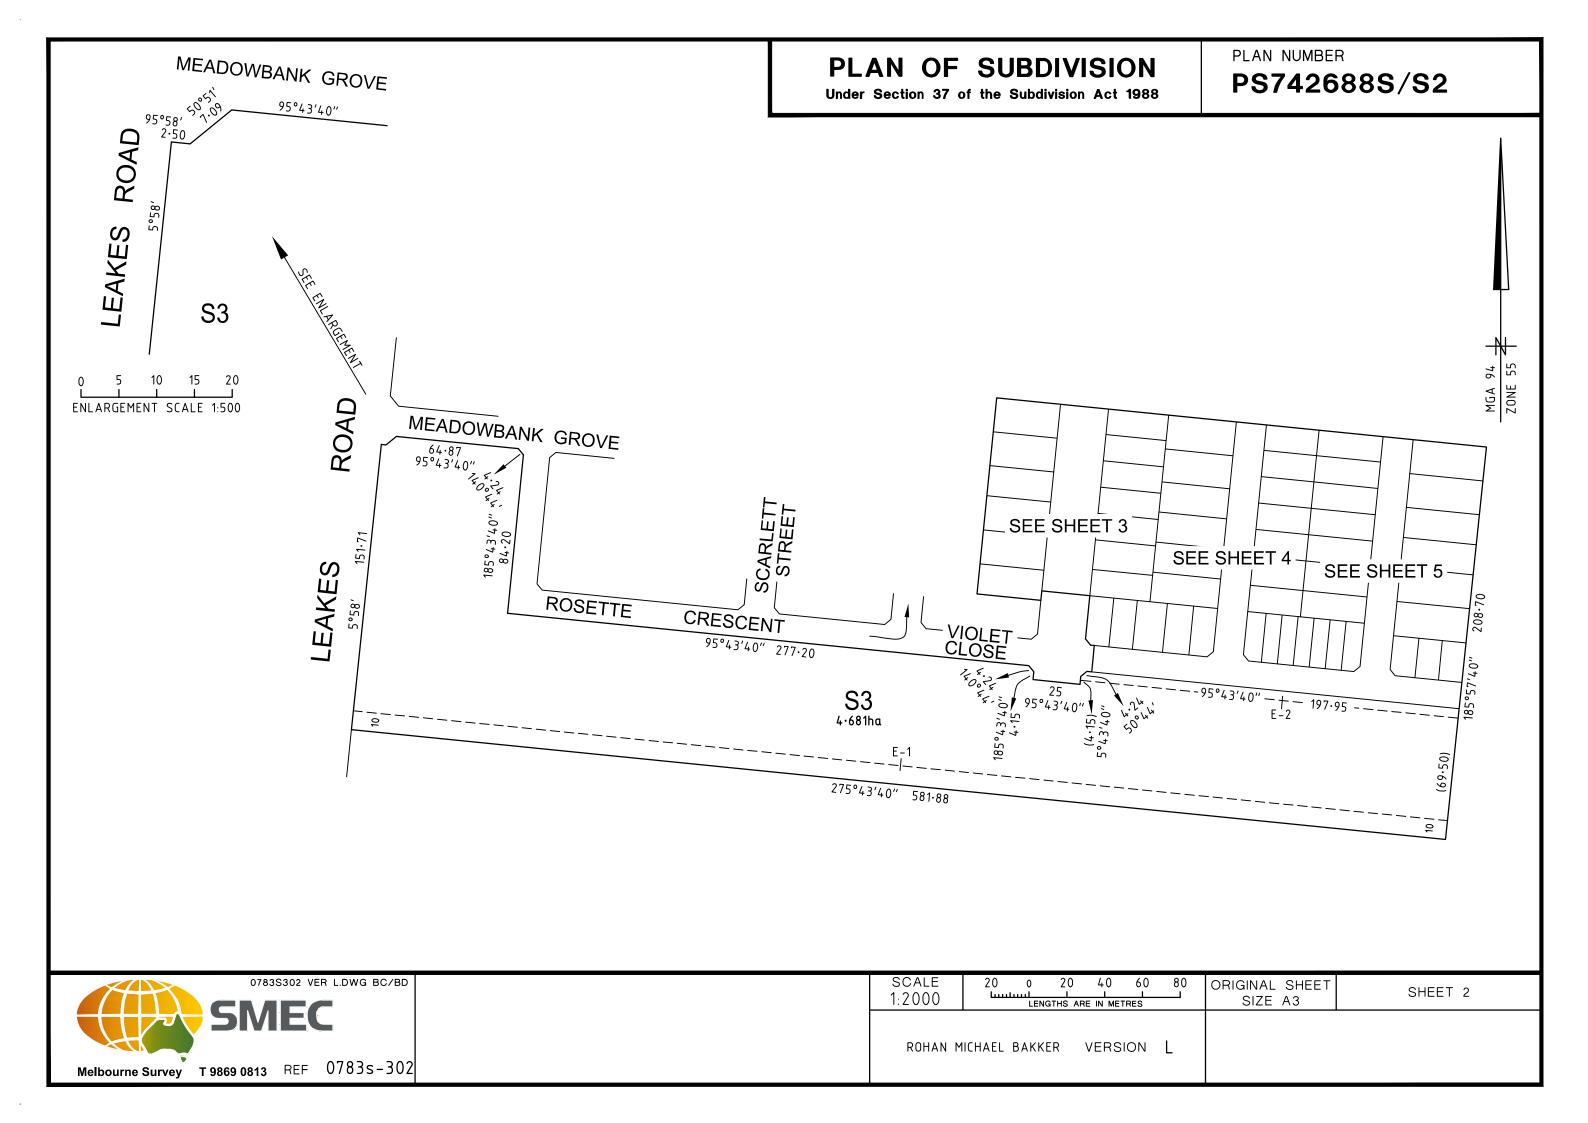

Under Section 37 of the Subdivision Act 1988

LV USE ONLY **EDITION** 

PLAN NUMBER

COUNCIL NAME: CITY OF MELTON

PS742688S/S2

PS 742688S/S2

| SCALE | 5 | 0 | 5       | 10       | 15  | 20 |
|-------|---|---|---------|----------|-----|----|
| 1:500 |   |   | GTHS AR | E IN MET | RES |    |
|       |   |   |         |          |     |    |