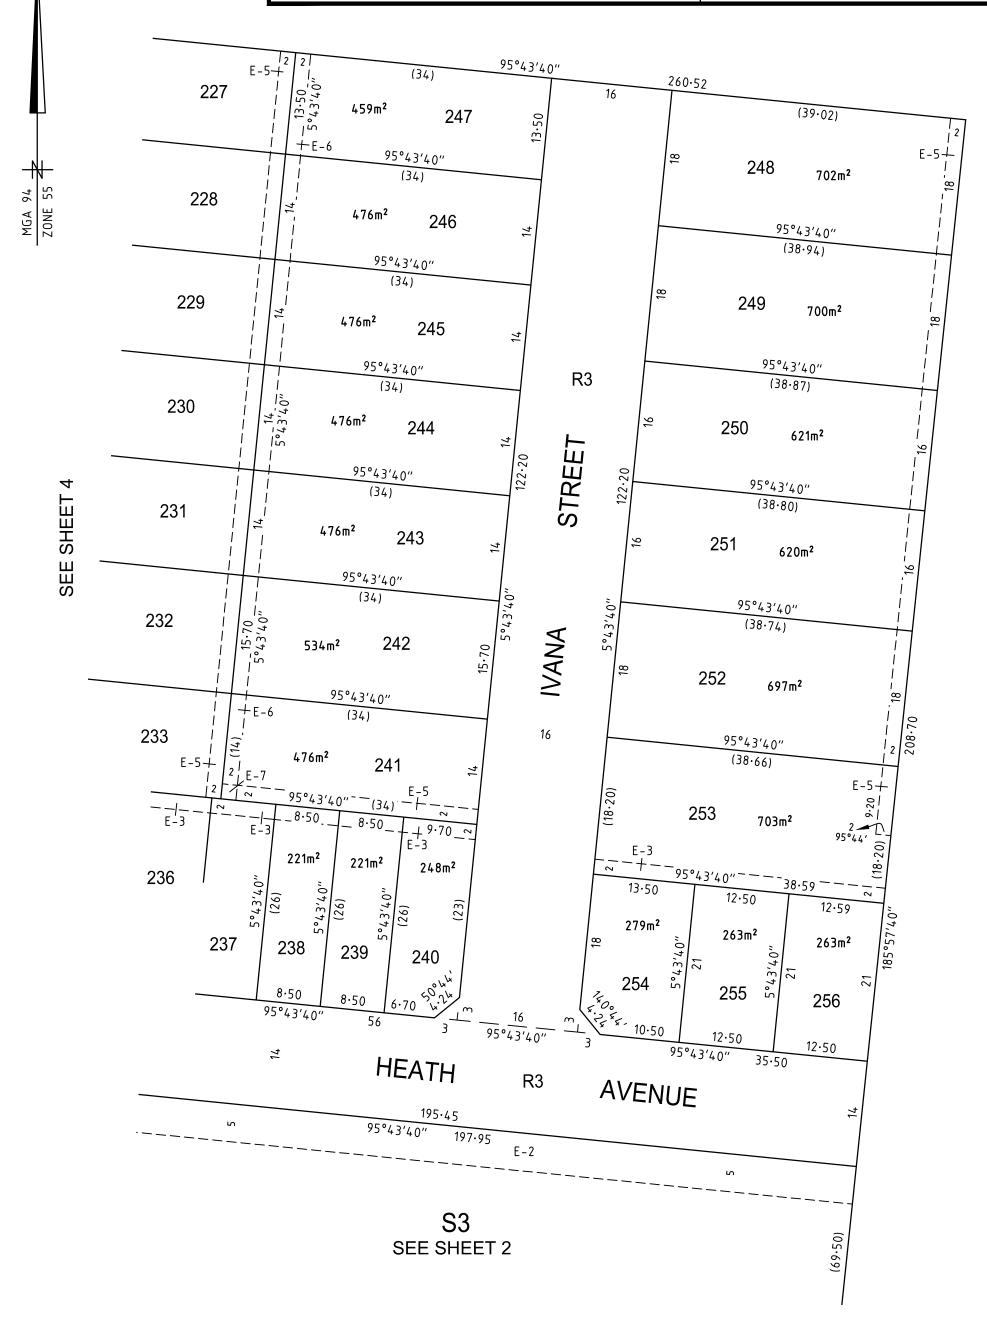

LOTS ON THIS PLAN MAY BE AFFECTED BY ONE OR MORE OWNERS CORPORATIONS (SEE OWNERS CORPORATION SEARCH REPORT FOR DETAILS).

LOTS 1 TO 200 (BOTH INCLUSIVE), 218 & 219 HAVE BEEN OMITTED FROM THIS PLAN.

FOR RESTRICTION AFFECTING LOTS 201 TO 217 & 220 TO 256 (ALL INCLUSIVE) SEE CREATION OF RESTRICTION A ON SHEET 6.

FOR RESTRICTION AFFECTING LOTS 234 TO 240 & 254 TO 256 (ALL INCLUSIVE) SEE CREATION OF RESTRICTION B ON SHEET 6.