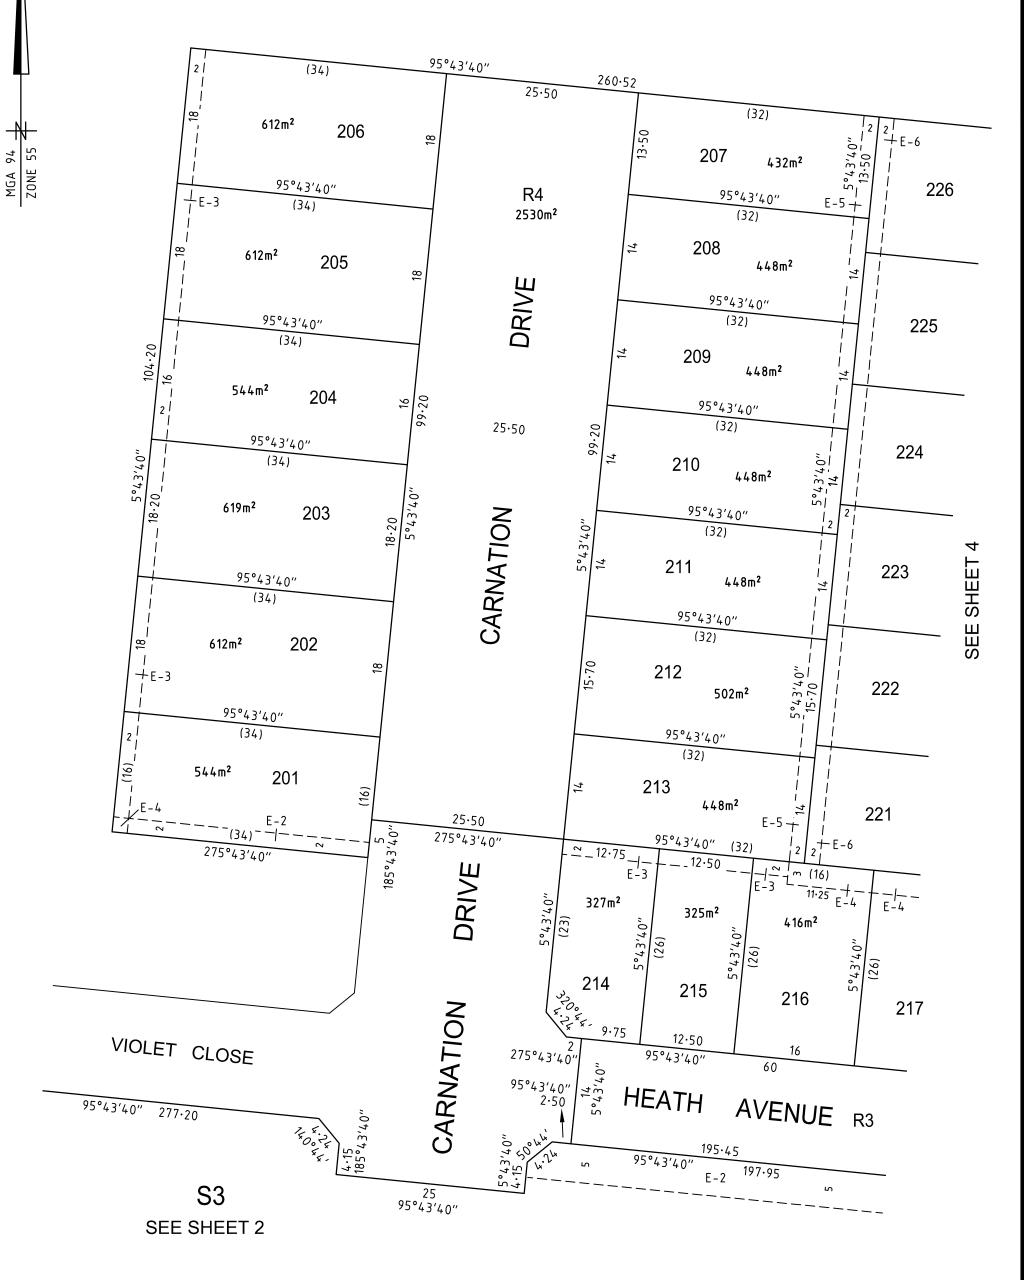

ORIGINAL SHEET SIZE: A3

SHEET 3

Under Section 37 of the Subdivision Act 1988

PLAN NUMBER

PS 742688S/S2

**S**3 SEE SHEET 2

| 1:500 | LENGTHS ARE IN METRES | _ |
|-------|-----------------------|---|
|       |                       |   |