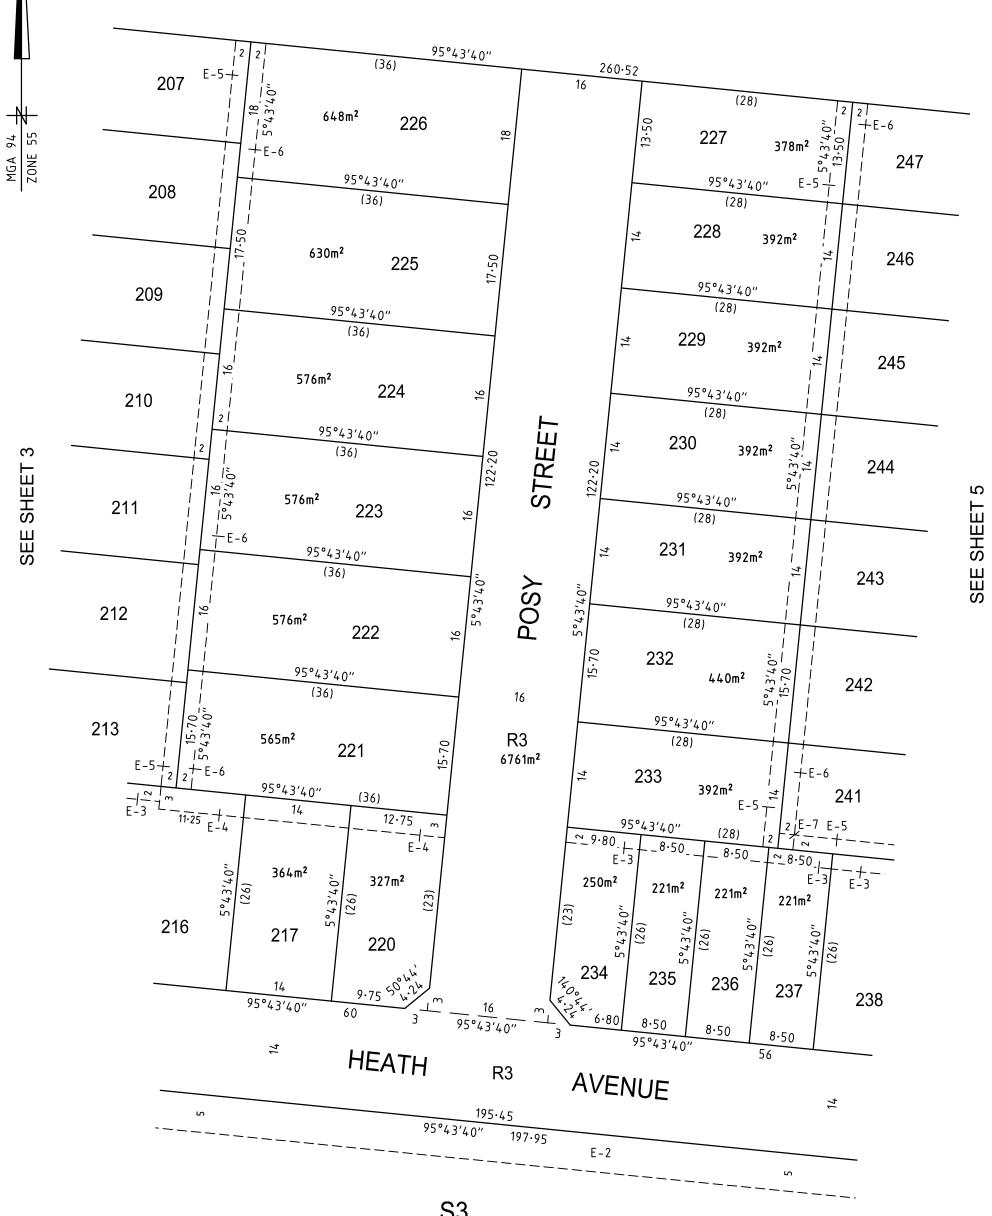

ORIGINAL SHEET SIZE: A3

SHEET 4

ROHAN MICHAEL BAKKER VERSION L

Under Section 37 of the Subdivision Act 1988

PLAN NUMBER

PS 742688S/S2

| SCALE | 5 | 0   | 5       | 10<br>I  | 15<br>I | 20 |
|-------|---|-----|---------|----------|---------|----|
| 1:500 |   | LEN | GTHS AR | E IN MET | RES     |    |
|       |   |     |         |          |         |    |

ORIGINAL SHEET SIZE: A3

SHEET 5

Under Section 37 of the Subdivision Act 1988

PLAN NUMBER