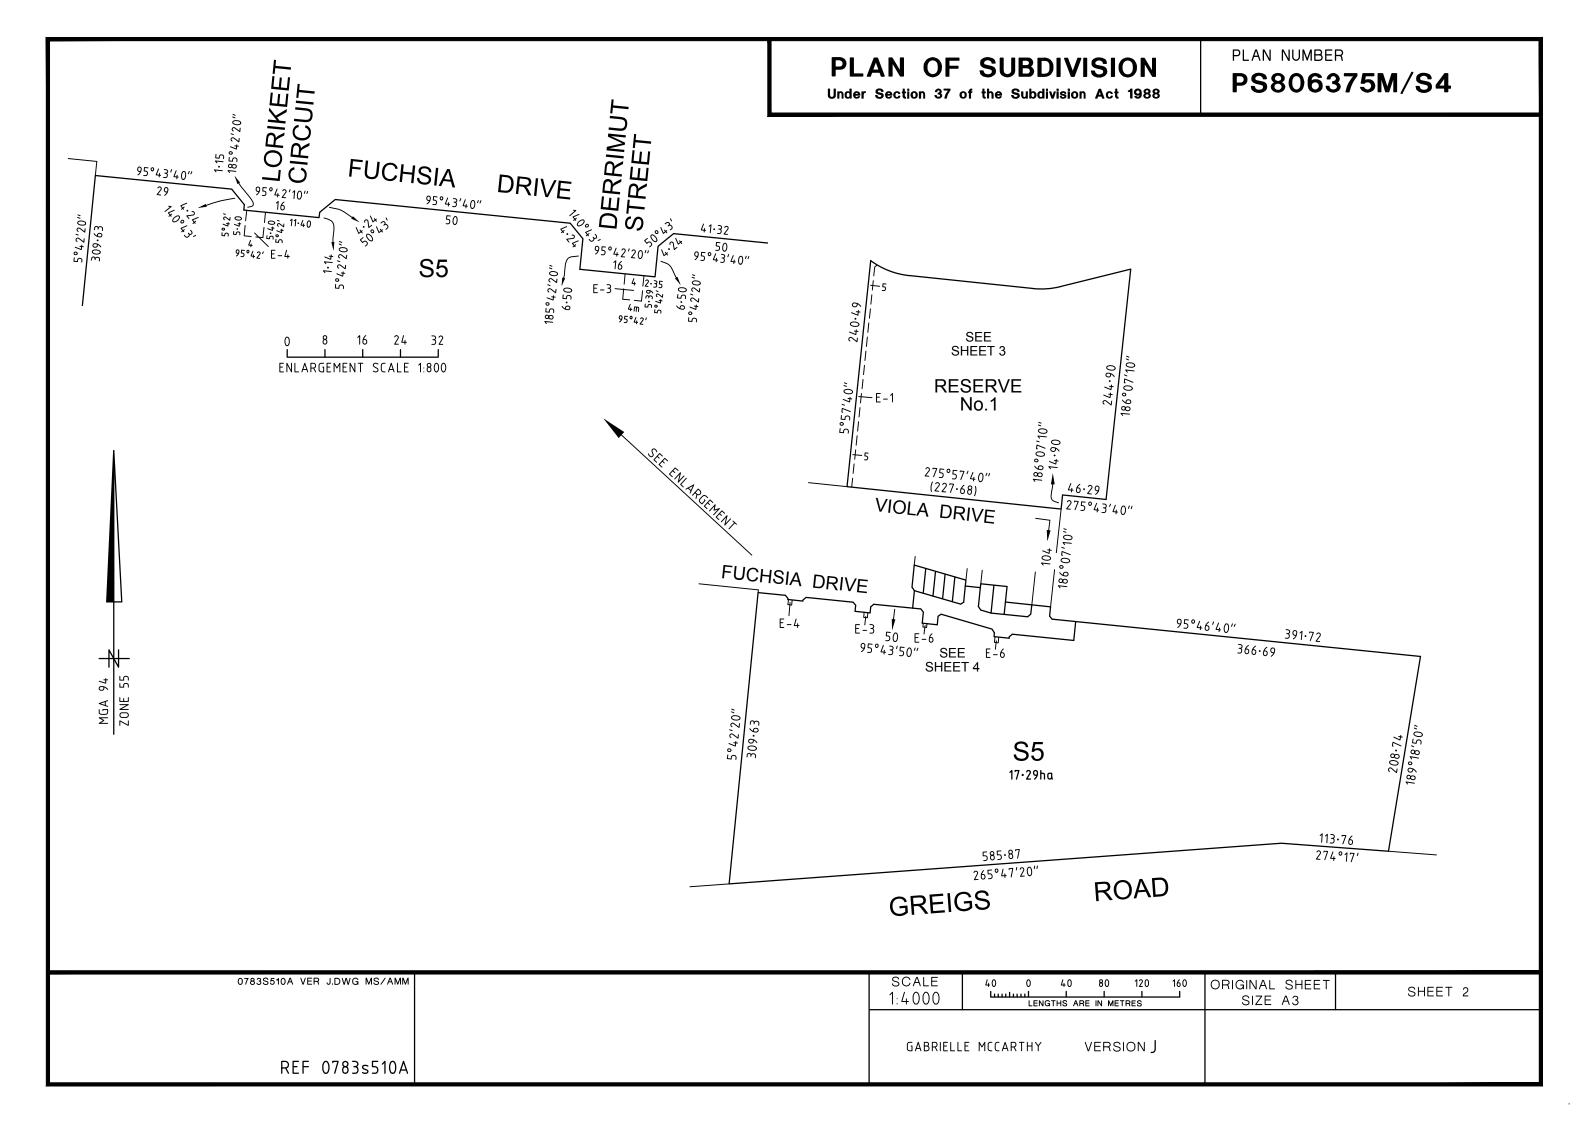

# PLAN OF SUBDIVISION

Under Section 37 of the Subdivision Act 1988

LUV USE ONLY

**EDITION** 

PLAN NUMBER

COUNCIL NAME:

# PS806375M/S4

CITY OF MELTON

### **VESTING OF ROADS AND/OR RESERVES**

| IDENTIFIER              | COUNCIL/BODY/PERSON              |
|-------------------------|----------------------------------|
| ROAD R5<br>RESERVE No.1 | CITY OF MELTON<br>CITY OF MELTON |

### **NOTATIONS**

DEPTH LIMITATION DOES NOT APPLY

STAGING This is/is not a staged subdivision.

Planning permit No. PA2017/5673

SURVEY. THIS PLAN IS HIS NOT BASED ON SURVEY.

THIS SURVEY HAS BEEN CONNECTED TO PERMANENT MARKS No(s): PM9, PM12, PM54 (KOROROIT) & PM60 (PYWHEITJORRK) PROCLAIMED SURVEY AREA:

#### **NOTATIONS**

LOTS ON THIS PLAN MAY BE AFFECTED BY ONE OR MORE OWNERS CORPORATIONS (SEE OWNERS CORPORATION SEARCH REPORT FOR DETAILS).

LOTS 1 TO 1031 HAVE BEEN OMITTED FROM THIS PLAN.

LOTS ON THIS PLAN MAY BE AFFECTED BY ONE OR MORE RESTRICTIONS. SEE SHEET 5 FOR FURTHER DETAILS.

#### OTHER PURPOSES OF THE PLAN:

REMOVAL OF THAT PART OF SEWERAGE EASEMENT E-6 ON PS806375M/S3 INSOFAR AS AFFECTS FUCHSIA DRIVE ON THIS PLAN.

### GROUNDS FOR REMOVAL:

BY AGREEMENT OF ALL INTERESTED PARTIES UPON REGISTRATION OF THIS PLAN PURSUANT TO SECTION 6(1)(k)(iv) OF THE SUBDIVISION ACT 1988.

SIZE: A3