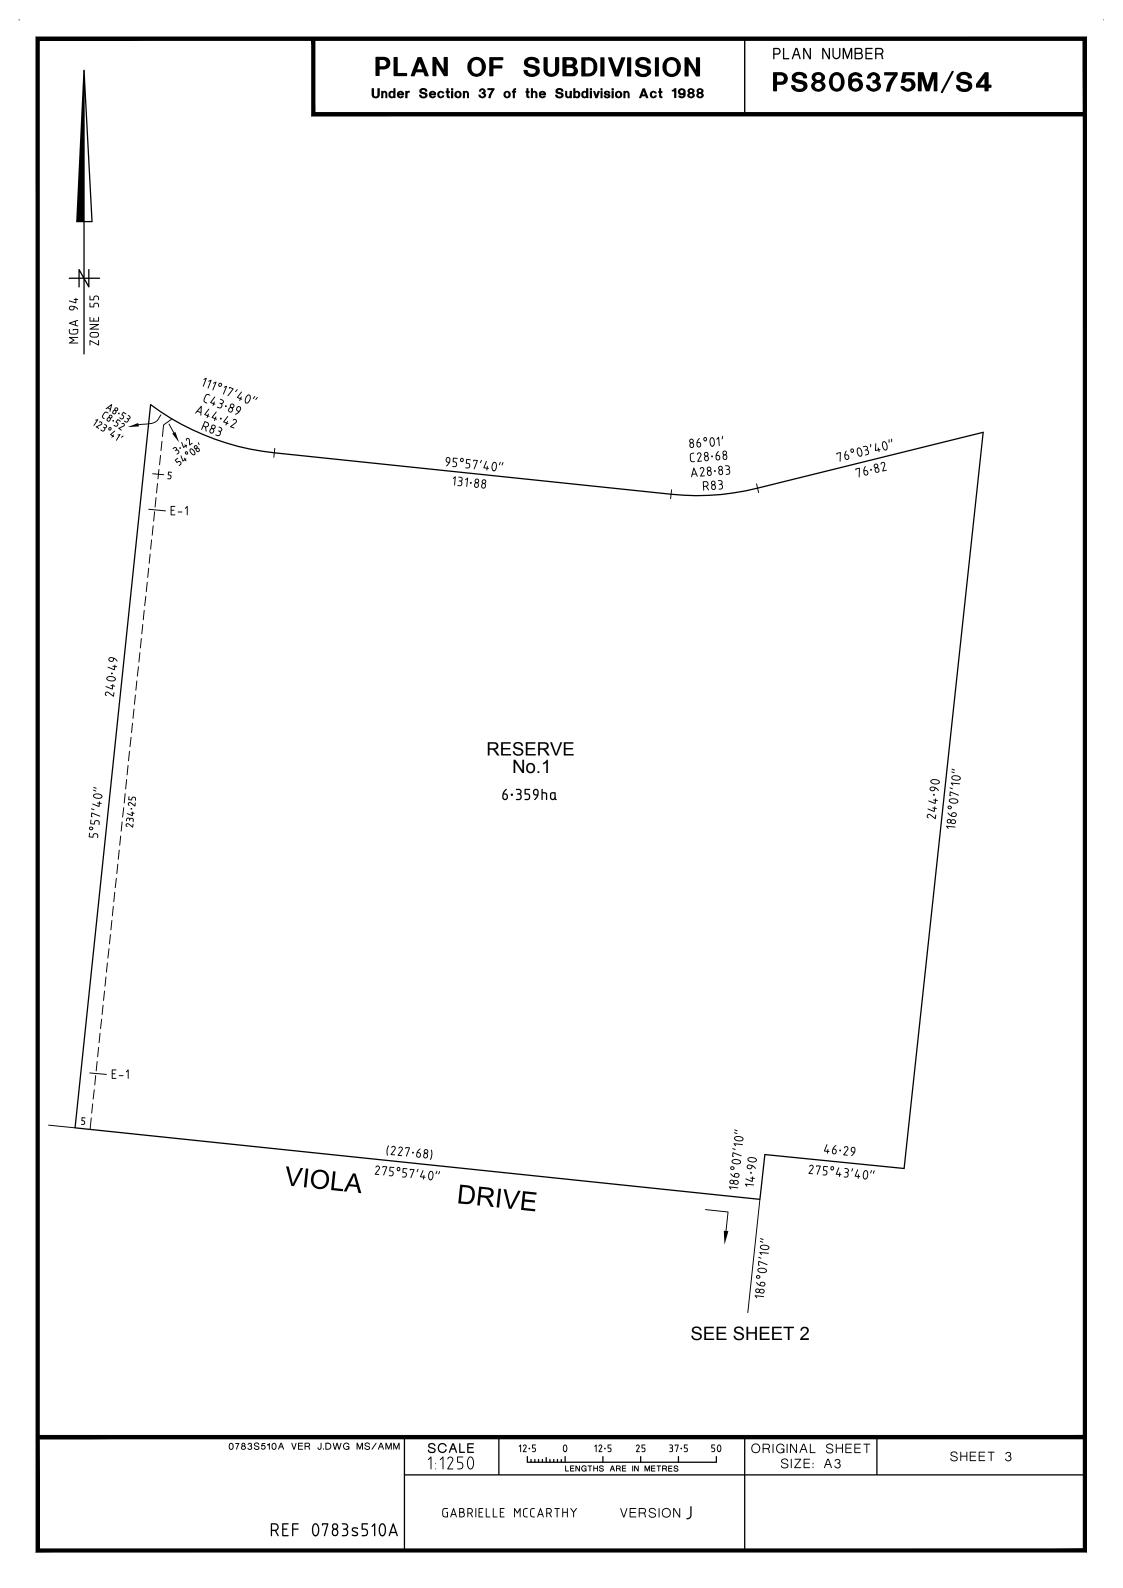

### **VESTING OF ROADS AND/OR RESERVES**

| IDENTIFIER              | COUNCIL/BODY/PERSON              |
|-------------------------|----------------------------------|
| ROAD R5<br>RESERVE No.1 | CITY OF MELTON<br>CITY OF MELTON |

### **NOTATIONS**

DEPTH LIMITATION DOES NOT APPLY

STAGING This is/is not a staged subdivision.

Planning permit No. PA2017/5673

SURVEY. THIS PLAN IS HIS NOT BASED ON SURVEY.

THIS SURVEY HAS BEEN CONNECTED TO PERMANENT MARKS No(s): PM9, PM12, PM54 (KOROROIT) & PM60 (PYWHEITJORRK) PROCLAIMED SURVEY AREA: