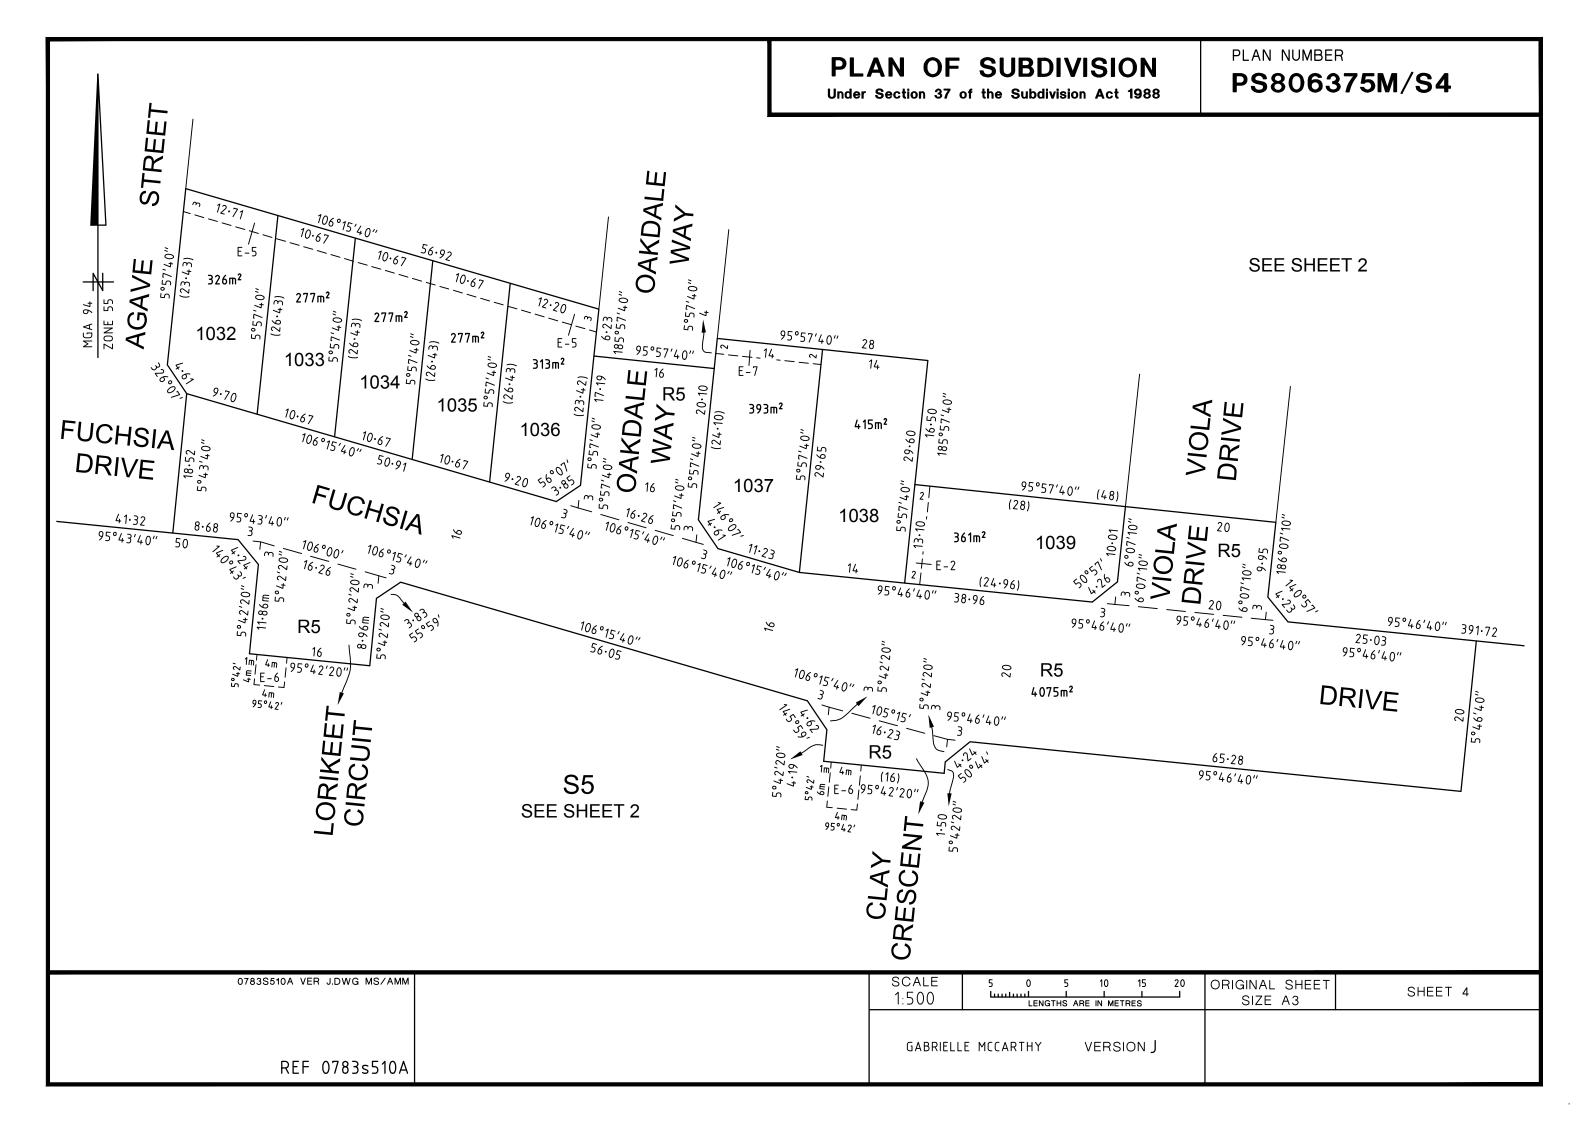

#### **NOTATIONS**

LOTS ON THIS PLAN MAY BE AFFECTED BY ONE OR MORE OWNERS CORPORATIONS (SEE OWNERS CORPORATION SEARCH REPORT FOR DETAILS).

LOTS 1 TO 1031 HAVE BEEN OMITTED FROM THIS PLAN.

LOTS ON THIS PLAN MAY BE AFFECTED BY ONE OR MORE RESTRICTIONS. SEE SHEET 5 FOR FURTHER DETAILS.

## EASEMENT INFORMATION

|                                                                                               |                                                                                             | <u></u>              | ASLIVILIVI IIVI ONIVIATION                                          |                                                                      |  |  |  |  |  |  |
|-----------------------------------------------------------------------------------------------|---------------------------------------------------------------------------------------------|----------------------|---------------------------------------------------------------------|----------------------------------------------------------------------|--|--|--|--|--|--|
| LEGEND A-Appurtenant Easement E-Encumbering Easement R-Encumbering Easement (Road)            |                                                                                             |                      |                                                                     |                                                                      |  |  |  |  |  |  |
| IMPLIED EASEMENTS UNDER SECTION 12(2) OF THE SUBDIVISION ACT 1988 APPLY TO LOTS IN THIS PLAN. |                                                                                             |                      |                                                                     |                                                                      |  |  |  |  |  |  |
| Easement<br>Reference                                                                         | Purpose                                                                                     | Width<br>(Metres)    | Origin                                                              | Land Benefited/In Favour Of                                          |  |  |  |  |  |  |
| E-1                                                                                           | DRAINAGE<br>SEWERAGE                                                                        | SEE PLAN<br>SEE PLAN | PS806375M/S2<br>PS806375M/S2                                        | MELBOURNE WATER CORPORATION<br>WESTERN REGION WATER CORPORATION      |  |  |  |  |  |  |
| E-2                                                                                           | SEWERAGE                                                                                    | SEE PLAN             | PS806375M/S3                                                        | WESTERN REGION WATER CORPORATION                                     |  |  |  |  |  |  |
| E-3                                                                                           | DRAINAGE                                                                                    | SEE PLAN             | PS806375M/S2                                                        | MELBOURNE WATER CORPORATION                                          |  |  |  |  |  |  |
| E-4                                                                                           | WATER SUPPLY<br>(THROUGH UNDERGROUND PIPES)                                                 | SEE PLAN             | PS806375M/S2                                                        | WESTERN REGION WATER CORPORATION                                     |  |  |  |  |  |  |
| E-5                                                                                           | DRAINAGE<br>SEWERAGE                                                                        | SEE PLAN<br>SEE PLAN | PS806375M/S3<br>PS806375M/S3                                        | CITY OF MELTON<br>WESTERN REGION WATER CORPORATION                   |  |  |  |  |  |  |
| E-6                                                                                           | DRAINAGE  WATER SUPPLY (THROUGH UNDERGROUND PIPES)  DISTRIBUTION AND/OR TRANSMISSION OF GAS | SEE PLAN<br>SEE PLAN | THIS PLAN THIS PLAN  THIS PLAN  (SECTION 146 GAS INDUSTRY ACT 2001) | CITY OF MELTON GREATER WESTERN WATER CORPORATION AUSNET GAS SERVICES |  |  |  |  |  |  |
| E-7                                                                                           | DRAINAGE                                                                                    | SEE PLAN             | PS806375M/S3                                                        | CITY OF MELTON                                                       |  |  |  |  |  |  |
| 0783S510A VER J.DWG MS/AMM SURVEYOR REF: 0783S510A ORIGINAL SHEET SHEE                        |                                                                                             |                      |                                                                     |                                                                      |  |  |  |  |  |  |

### **CREATION OF RESTRICTION A**

Upon registration of this plan the following restriction is created:

Land to be Benefited: Lots 1032 to 1039 (both inclusive) on this plan.

Land to be Burdened: Lots 1032 to 1039 (both inclusive) on this plan.

### **CREATION OF RESTRICTION B**

Upon registration of this plan the following restriction is created. Table of burdened and land benefited

| BURDENED LOTS SUBJECT<br>TO THE SMALL LOT<br>HOUSING CODE | BENEFITING LOTS ON THIS PLAN |  |  |
|-----------------------------------------------------------|------------------------------|--|--|
| 1033                                                      | 1032, 1034                   |  |  |
| 1034                                                      | 1033, 1035                   |  |  |
| 1035                                                      | 1034, 1036                   |  |  |