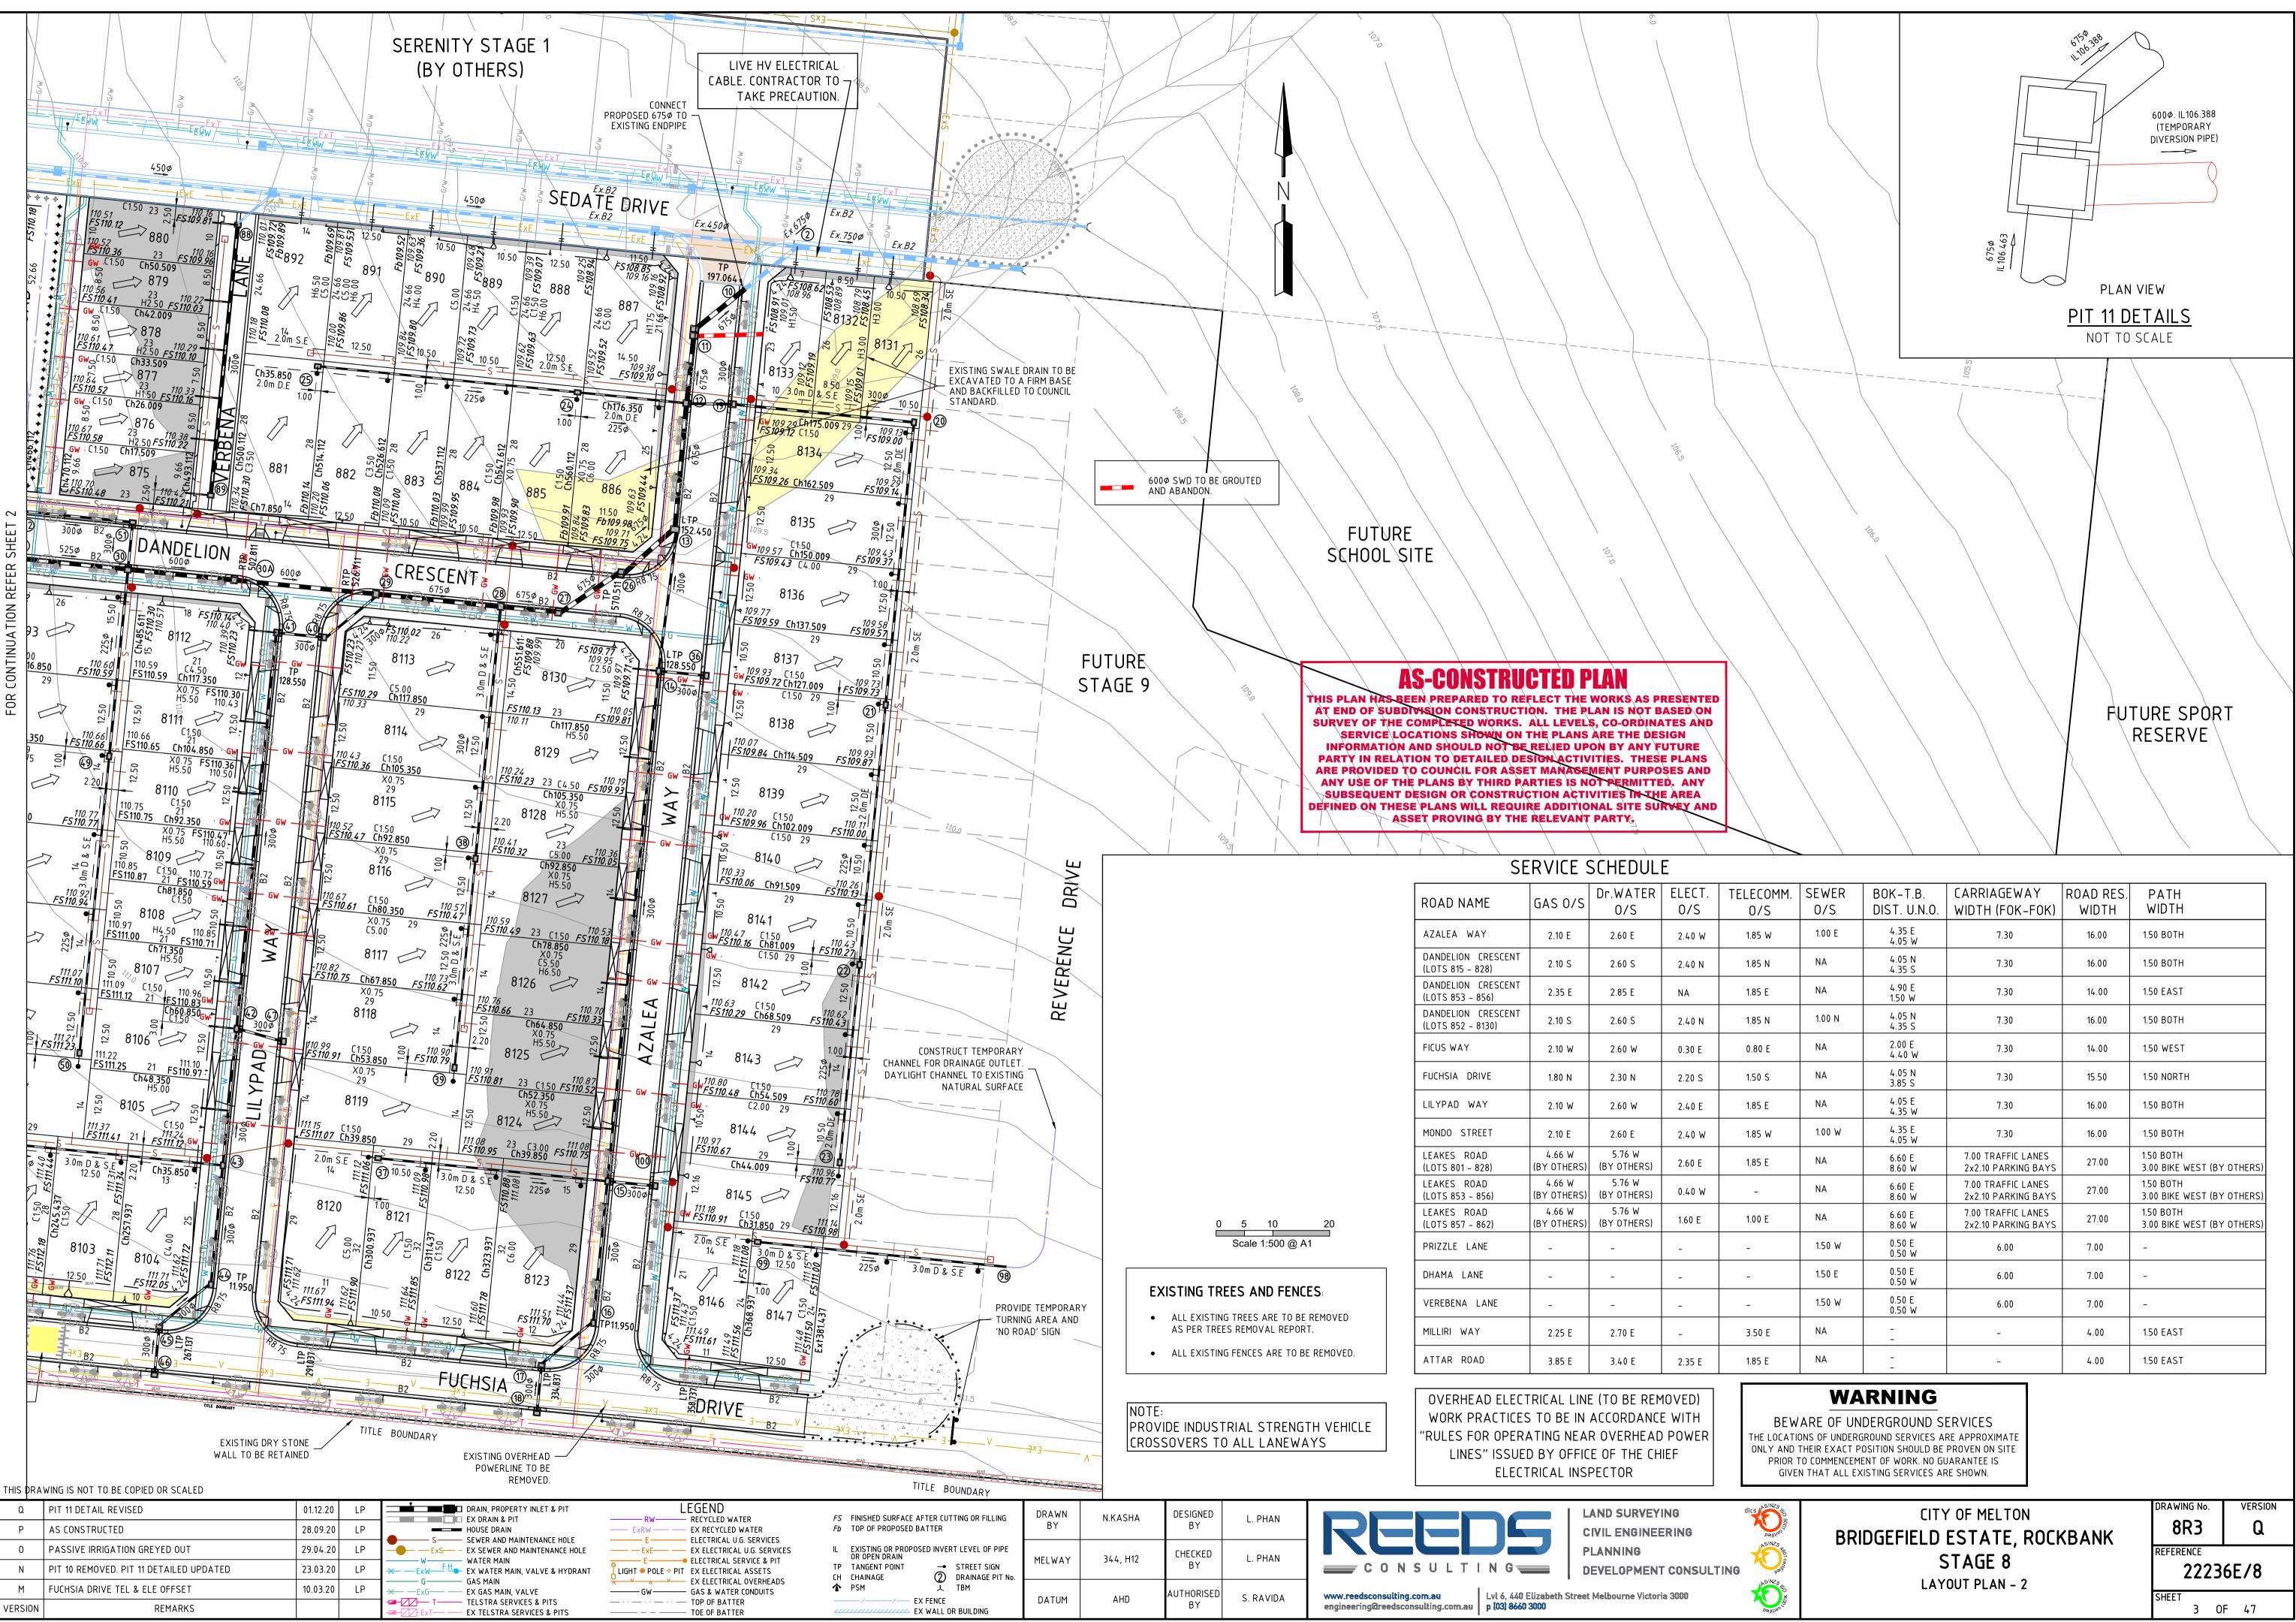

SHEET

2 OF 47

| .ECOMM.<br>0/S | SEWER<br>0/S | BOK-T.B.<br>DIST. U.N.O. | CARRIAGEWAY<br>WIDTH (FOK-FOK)            | ROAD RES.<br>WIDTH | PATH<br>WIDTH                          |
|----------------|--------------|--------------------------|-------------------------------------------|--------------------|----------------------------------------|
| I.85 W         | 1.00 E       | 4.35 E<br>4.05 W         | 7.30                                      | 16.00              | 1.50 BOTH                              |
| I.85 N         | NA           | 4.05 N<br>4.35 S         | 7.30                                      | 16.00              | 1.50 BOTH                              |
| l.85 E         | NA           | 4.90 E<br>1.50 W         | 7.30                                      | 14.00              | 1.50 EAST                              |
| I.85 N         | 1.00 N       | 4.05 N<br>4.35 S         | 7.30                                      | 16.00              | 1.50 BOTH                              |
| ).80 E         | NA           | 2.00 E<br>4.40 W         | 7.30                                      | 14.00              | 1.50 WEST                              |
| 1.50 S         | NA           | 4.05 N<br>3.85 S         | 7.30                                      | 15.50              | 1.50 NORTH                             |
| I.85 E         | NA           | 4.05 E<br>4.35 W         | 7.30                                      | 16.00              | 1.50 BOTH                              |
| I.85 W         | 1.00 W       | 4.35 E<br>4.05 W         | 7.30                                      | 16.00              | 1.50 BOTH                              |
| I.85 E         | NA           | 6.60 E<br>8.60 W         | 7.00 TRAFFIC LANES<br>2x2.10 PARKING BAYS | 27.00              | 1.50 BOTH<br>3.00 BIKE WEST (BY OTHERS |
| -              | NA           | 6.60 E<br>8.60 W         | 7.00 TRAFFIC LANES<br>2x2.10 PARKING BAYS | 27.00              | 1.50 BOTH<br>3.00 BIKE WEST (BY OTHERS |
| 1.00 E         | NA           | 6.60 E<br>8.60 W         | 7.00 TRAFFIC LANES<br>2x2.10 PARKING BAYS | 27.00              | 1.50 BOTH<br>3.00 BIKE WEST (BY OTHERS |
| -              | 1.50 W       | 0.50 E<br>0.50 W         | 6.00                                      | 7.00               | -                                      |
| -              | 1.50 E       | 0.50 E<br>0.50 W         | 6.00                                      | 7.00               | -                                      |
| -              | 1.50 W       | 0.50 E<br>0.50 W         | 6.00                                      | 7.00               | _                                      |
| 3.50 E         | NA           |                          | -                                         | 4.00               | 1.50 EAST                              |
| I.85 E         | NA           |                          | -                                         | 4.00               | 1.50 EAST                              |

| DRAWIN    | IG No |    | VERSION |  |  |  |  |
|-----------|-------|----|---------|--|--|--|--|
| 8F        | 3     |    | Q       |  |  |  |  |
| REFERENCE |       |    |         |  |  |  |  |
| 22236E/8  |       |    |         |  |  |  |  |
| SHEET     | 3     | OF | 47      |  |  |  |  |