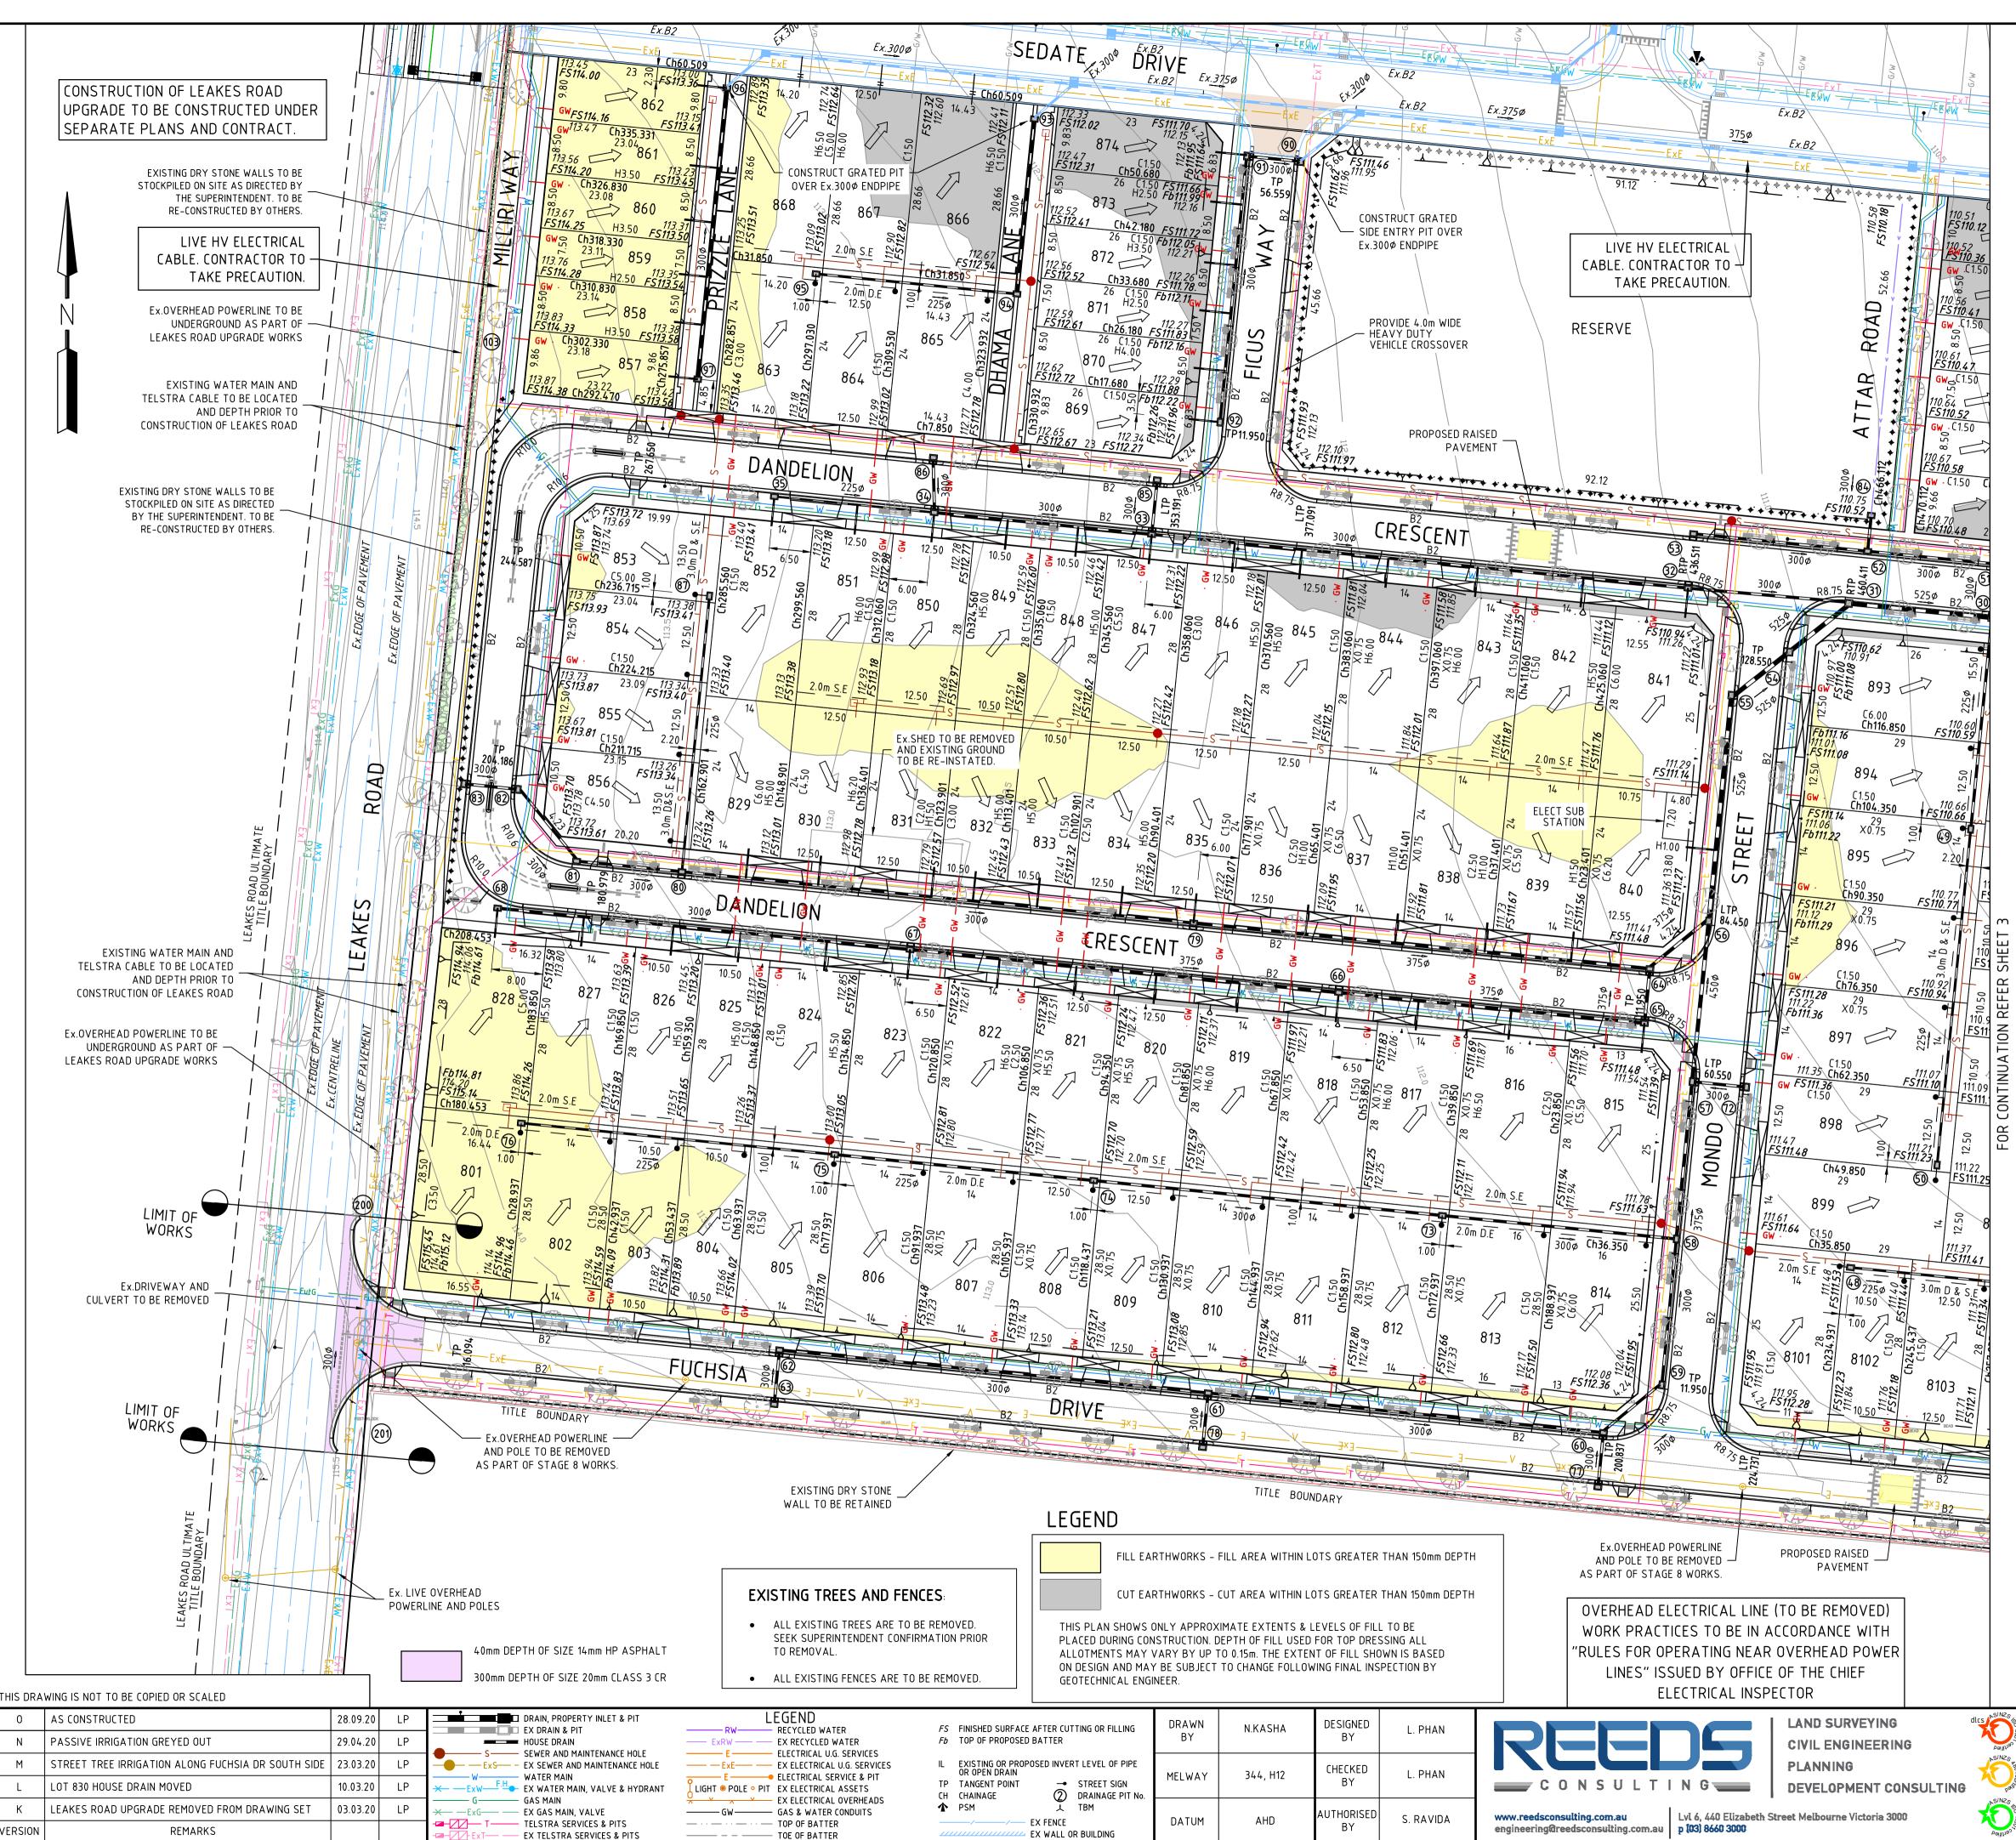

SHEET

2 OF 47

| .ECOMM.<br>0/S | SEWER<br>0/S | BOK-T.B.<br>DIST. U.N.O. | CARRIAGEWAY<br>WIDTH (FOK-FOK)            | ROAD RES.<br>WIDTH | PATH<br>WIDTH                          |
|----------------|--------------|--------------------------|-------------------------------------------|--------------------|----------------------------------------|
| I.85 W         | 1.00 E       | 4.35 E<br>4.05 W         | 7.30                                      | 16.00              | 1.50 BOTH                              |
| I.85 N         | NA           | 4.05 N<br>4.35 S         | 7.30                                      | 16.00              | 1.50 BOTH                              |
| l.85 E         | NA           | 4.90 E<br>1.50 W         | 7.30                                      | 14.00              | 1.50 EAST                              |
| I.85 N         | 1.00 N       | 4.05 N<br>4.35 S         | 7.30                                      | 16.00              | 1.50 BOTH                              |
| ).80 E         | NA           | 2.00 E<br>4.40 W         | 7.30                                      | 14.00              | 1.50 WEST                              |
| 1.50 S         | NA           | 4.05 N<br>3.85 S         | 7.30                                      | 15.50              | 1.50 NORTH                             |
| I.85 E         | NA           | 4.05 E<br>4.35 W         | 7.30                                      | 16.00              | 1.50 BOTH                              |
| I.85 W         | 1.00 W       | 4.35 E<br>4.05 W         | 7.30                                      | 16.00              | 1.50 BOTH                              |
| I.85 E         | NA           | 6.60 E<br>8.60 W         | 7.00 TRAFFIC LANES<br>2x2.10 PARKING BAYS | 27.00              | 1.50 BOTH<br>3.00 BIKE WEST (BY OTHERS |
| -              | NA           | 6.60 E<br>8.60 W         | 7.00 TRAFFIC LANES<br>2x2.10 PARKING BAYS | 27.00              | 1.50 BOTH<br>3.00 BIKE WEST (BY OTHERS |
| 1.00 E         | NA           | 6.60 E<br>8.60 W         | 7.00 TRAFFIC LANES<br>2x2.10 PARKING BAYS | 27.00              | 1.50 BOTH<br>3.00 BIKE WEST (BY OTHERS |
| -              | 1.50 W       | 0.50 E<br>0.50 W         | 6.00                                      | 7.00               | -                                      |
| -              | 1.50 E       | 0.50 E<br>0.50 W         | 6.00                                      | 7.00               | -                                      |
| -              | 1.50 W       | 0.50 E<br>0.50 W         | 6.00                                      | 7.00               | _                                      |
| 3.50 E         | NA           |                          | -                                         | 4.00               | 1.50 EAST                              |
| I.85 E         | NA           |                          | -                                         | 4.00               | 1.50 EAST                              |

| DRAWIN    | IG No |    | VERSION |  |  |  |  |
|-----------|-------|----|---------|--|--|--|--|
| 8F        | 3     |    | Q       |  |  |  |  |
| REFERENCE |       |    |         |  |  |  |  |
| 22236E/8  |       |    |         |  |  |  |  |
| SHEET     | 3     | OF | 47      |  |  |  |  |