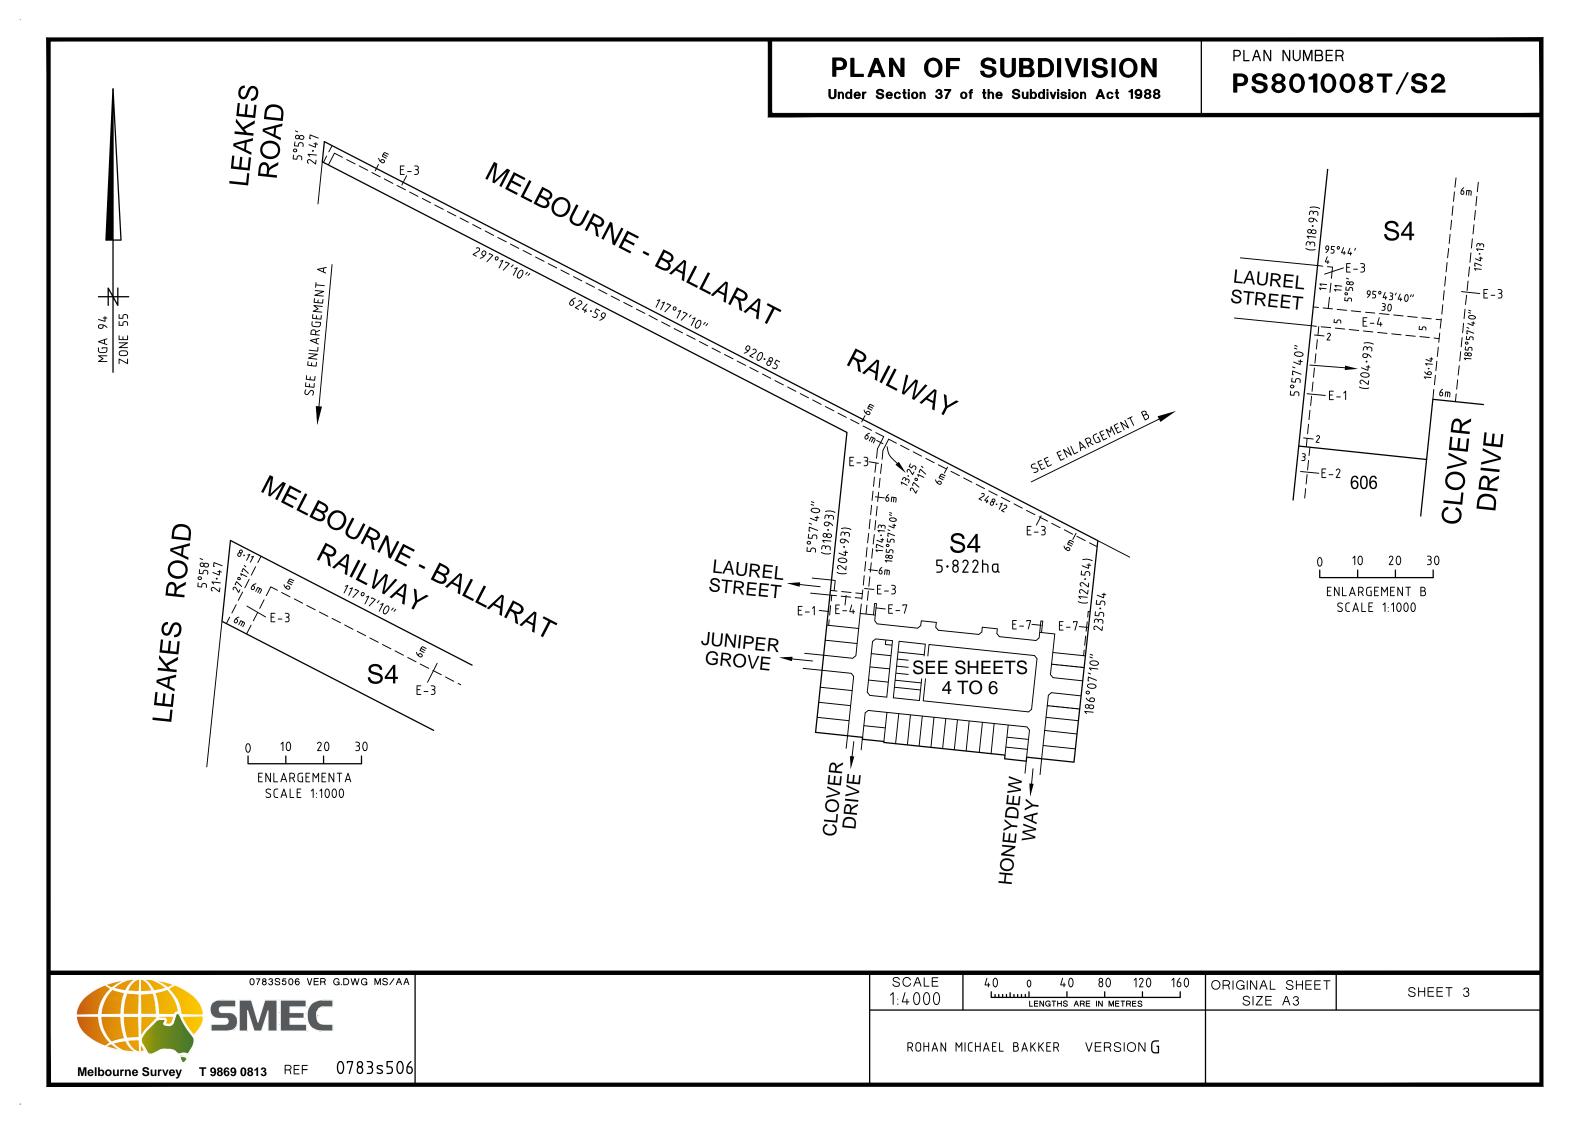

| 0783\$506                       | 5 VER G.DWG MS/AA |         |               |           | ORIGINAL SHEET<br>SIZE: A3 | SHEET 2 |
|---------------------------------|-------------------|---------|---------------|-----------|----------------------------|---------|
| SMEC                            |                   | ROHAN M | ICHAEL BAKKER | VERSION G |                            |         |
| Melbourne Survey T 9869 0813 RE | F 0783s506        |         |               |           |                            |         |