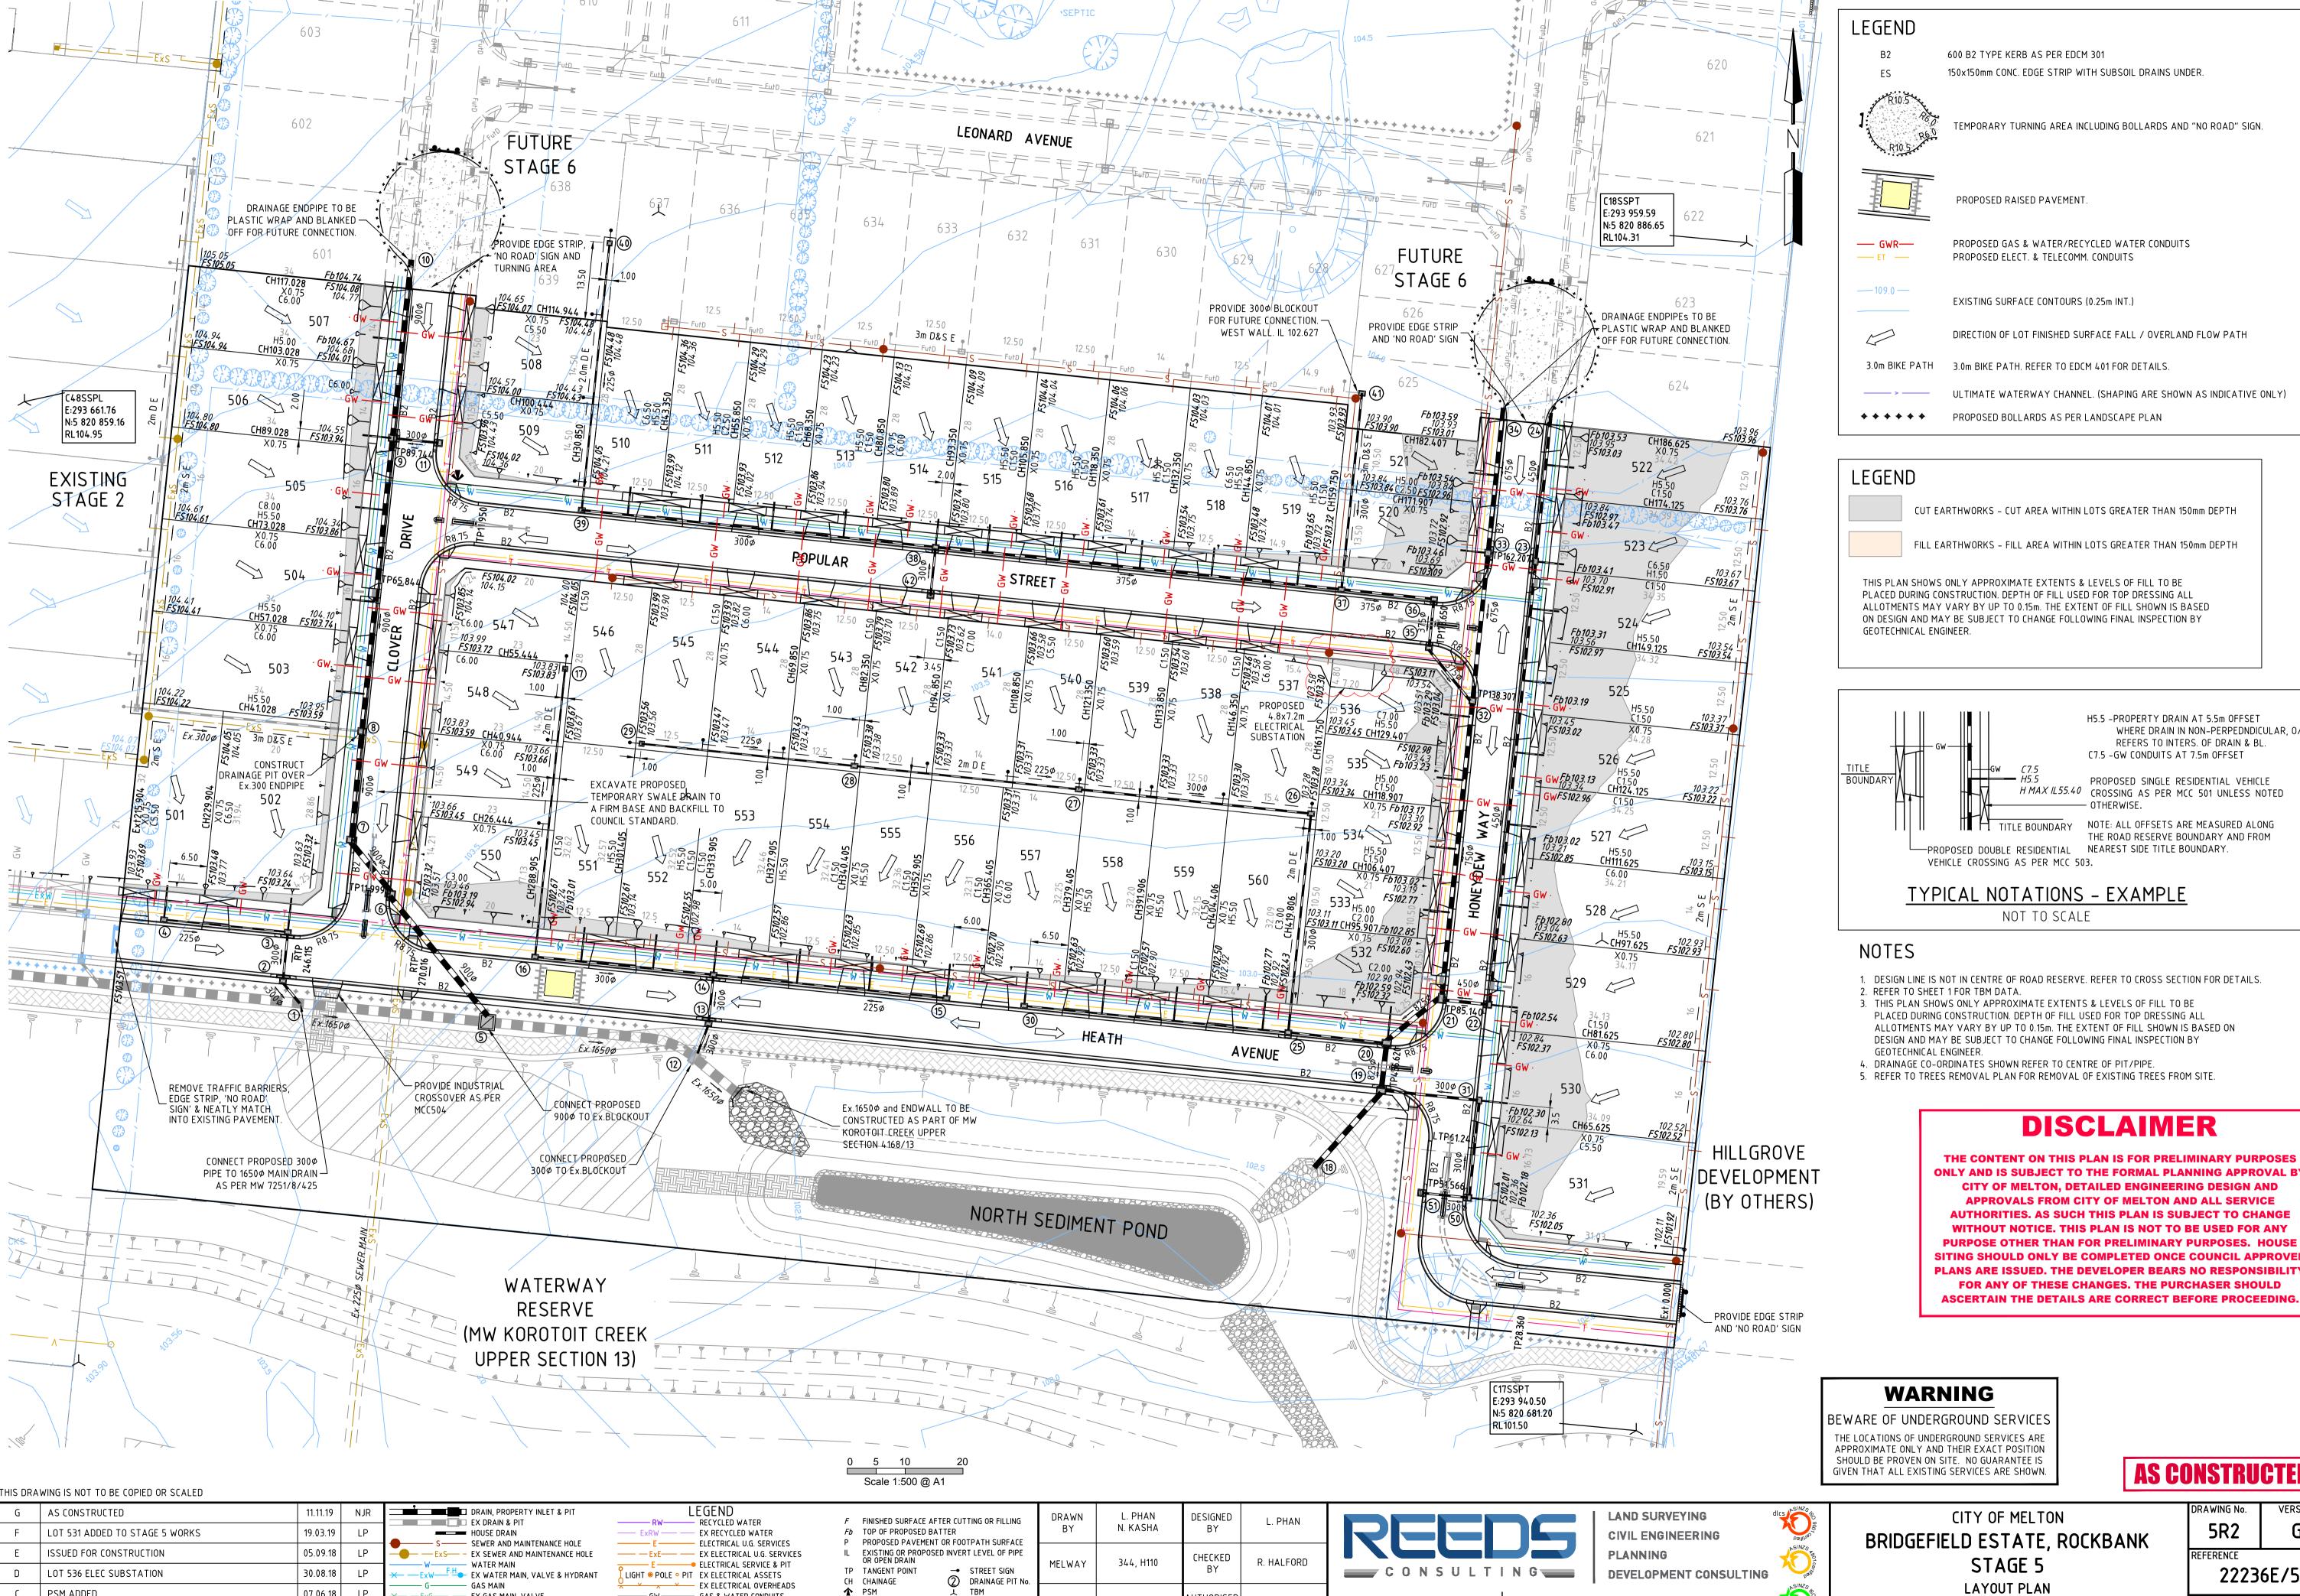

♠ PSM

——— GW———— GAS & WATER CONDUITS

— · · — · · — TOP OF BATTER

—————— TOE OF BATTER

人 TBM

EX WALL OR BUILDING

EX FENCE

UTHORISED

S. RAVIDA

AHD

DATUM

www.reedsconsulting.com.au

engineering@reedsconsulting.com.au p [03] 8660 3000

Lvl 6, 440 Elizabeth Street Melbourne Victoria 3000

PSM ADDED

/ERSION

REMARKS

07.06.18 LP

- EX GAS MAIN, VALVE

TELSTRA SERVICES & PITS

- EX TELSTRA SERVICES & PITS

WHERE DRAIN IN NON-PERPEDNDICULAR, 0/S REFERS TO INTERS. OF DRAIN & BL. C7.5 -GW CONDUITS AT 7.5m OFFSET

NOTE: ALL OFFSETS ARE MEASURED ALONG THE ROAD RESERVE BOUNDARY AND FROM

1. DESIGN LINE IS NOT IN CENTRE OF ROAD RESERVE. REFER TO CROSS SECTION FOR DETAILS.

THE CONTENT ON THIS PLAN IS FOR PRELIMINARY PURPOSES ONLY AND IS SUBJECT TO THE FORMAL PLANNING APPROVAL BY CITY OF MELTON, DETAILED ENGINEERING DESIGN AND **APPROVALS FROM CITY OF MELTON AND ALL SERVICE AUTHORITIES. AS SUCH THIS PLAN IS SUBJECT TO CHANGE** WITHOUT NOTICE. THIS PLAN IS NOT TO BE USED FOR ANY **PURPOSE OTHER THAN FOR PRELIMINARY PURPOSES. HOUSE** SITING SHOULD ONLY BE COMPLETED ONCE COUNCIL APPROVED PLANS ARE ISSUED. THE DEVELOPER BEARS NO RESPONSIBILITY FOR ANY OF THESE CHANGES. THE PURCHASER SHOULD

## **AS CONSTRUCTED**

VERSION ORAWING No. REFERENCE

22236E/5 2 OF 19