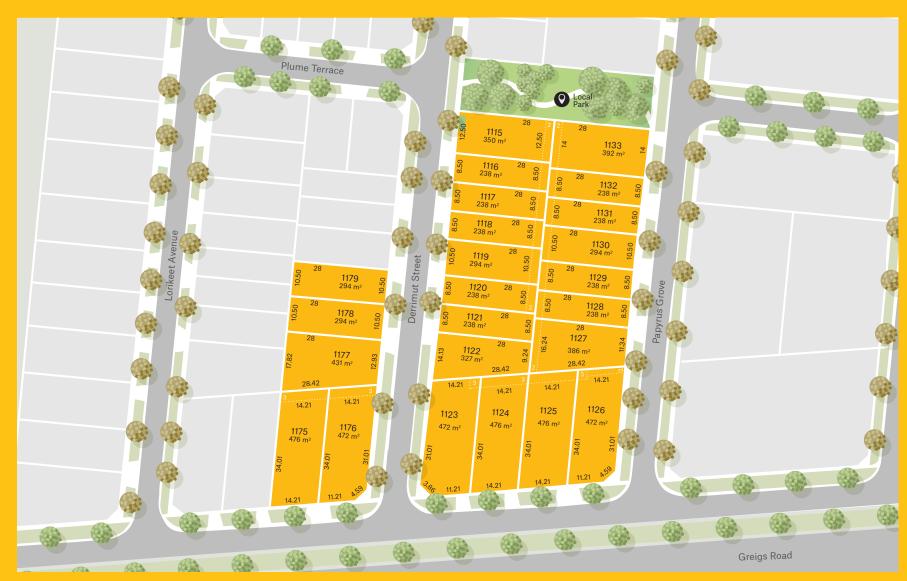

## Bridgefield.

Stage 11C

fieldliving.com.au

Goldfields

Bridgefieldliving.com.au

Public Primary & Secondary Schools Public Primary School 5 min 7 min Bacchus Marsh Grammar Rockbank Train Station & Early Childhood & Pre-School 5 min Community P Emergency Services Major Shopping Centre Rockbank Primary School Ian Cowrie Recreation Reserve Primary School 3 min Bridgefield Sales Office Residents O Leakes Road Outer Metropolitan Ring Road -Primary & Secondary Schools Greigs Road

Plans, illustrations and images are depictions for presentation purposes and are indicative only and believed to be correct at the time of printing. This should not be relied upon by purchasers, as no warranty or representation is given or to be construed. Areas and dimensions are subject to survey and proposed facilities are subject to regulatory approval and change without notice. This does not form part of any contract and purchasers should review the contract carefully, make their own inquiries and obtain independent advice before proceeding.