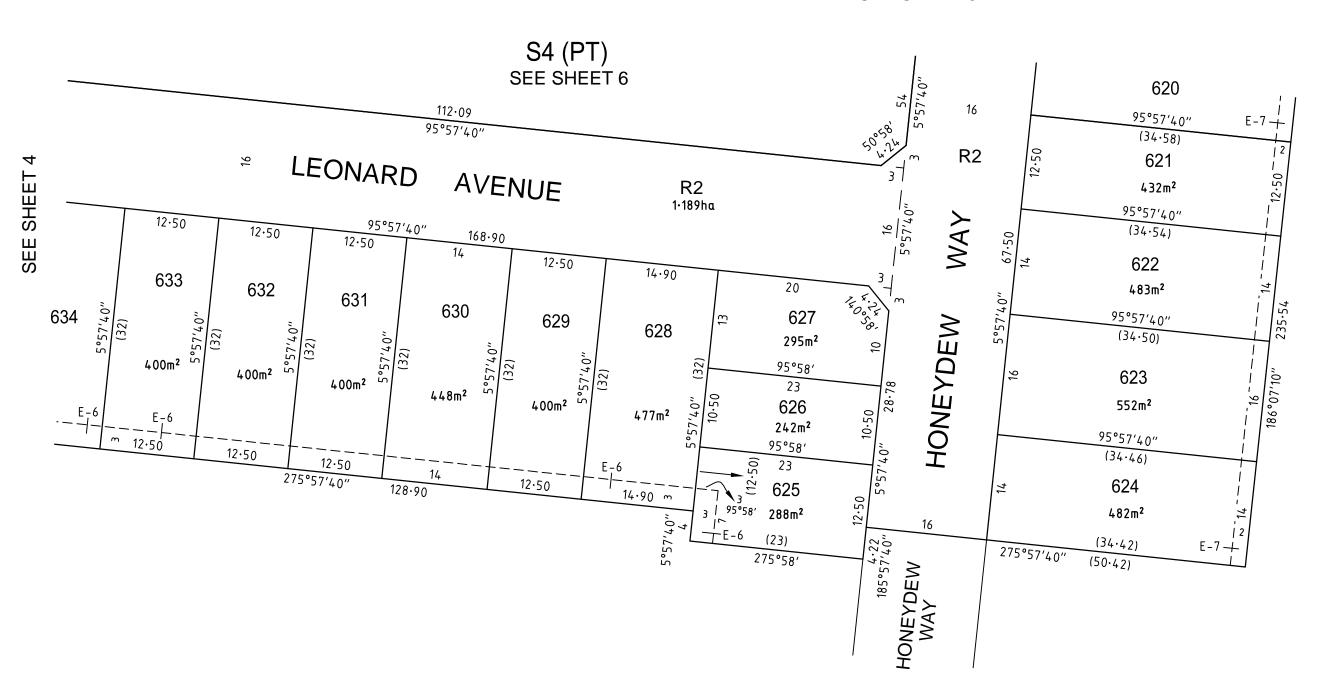

**IDENTIFIER** COUNCIL/BODY/PERSON LOTS ON THIS PLAN MAY BE AFFECTED BY ONE OR MORE OWNERS CORPORATIONS (SEE OWNERS CORPORATION SEARCH REPORT FOR DETAILS). ROAD R2 CITY OF MELTON LOTS 1 TO 600 (BOTH INCLUSIVE) HAVE BEEN OMITTED FROM THIS PLAN. RESERVE No.2 POWERCOR AUSTRALIA LTD

LOT S4 COMPRISES 2 PARTS ON THIS PLAN.

FOR RESTRICTION AFFECTING:

- 1. LOTS 601 TO 639 (BOTH INCLUSIVE) SEE CREATION OF RESTRICTION A ON SHEET 7.
- LOTS 607 TO 609 AND 625 TO 627 (ALL INCLUSIVE) SEE CREATION OF RESTRICTION B ON SHEET 8.
- 3. LOTS 612 TO 616 (BOTH INCLUSIVE) SEE CREATION OF RESTRICTION C ON SHEET 8.

#### **DESCRIPTION OF RESTRICTION**

Table of land burdened and land benefited:

| BURDENED LOTS SUBJECT<br>TO THE SMALL LOT<br>HOUSING CODE | BENEFITING LOTS ON THIS PLAN |
|-----------------------------------------------------------|------------------------------|
| 607                                                       | 608                          |
| 608                                                       | 607, 609                     |
| 609                                                       | 608, 610                     |
| 625                                                       | 626, 628                     |
| 626                                                       | 625, 627, 628                |
| 627                                                       | 626, 628                     |

### **DESCRIPTION OF RESTRICTION**

Table of land burdened and land benefited:

| BURDENED LOTS SUBJECT<br>TO THE SMALL LOT<br>HOUSING CODE | BENEFITING LOTS ON THIS PLAN |
|-----------------------------------------------------------|------------------------------|
| 612                                                       | 611, 613                     |
| 613                                                       | 612, 614                     |
| 614                                                       | 613, 615                     |
| 615                                                       | 614, 616                     |
| 616                                                       | 615, 617                     |