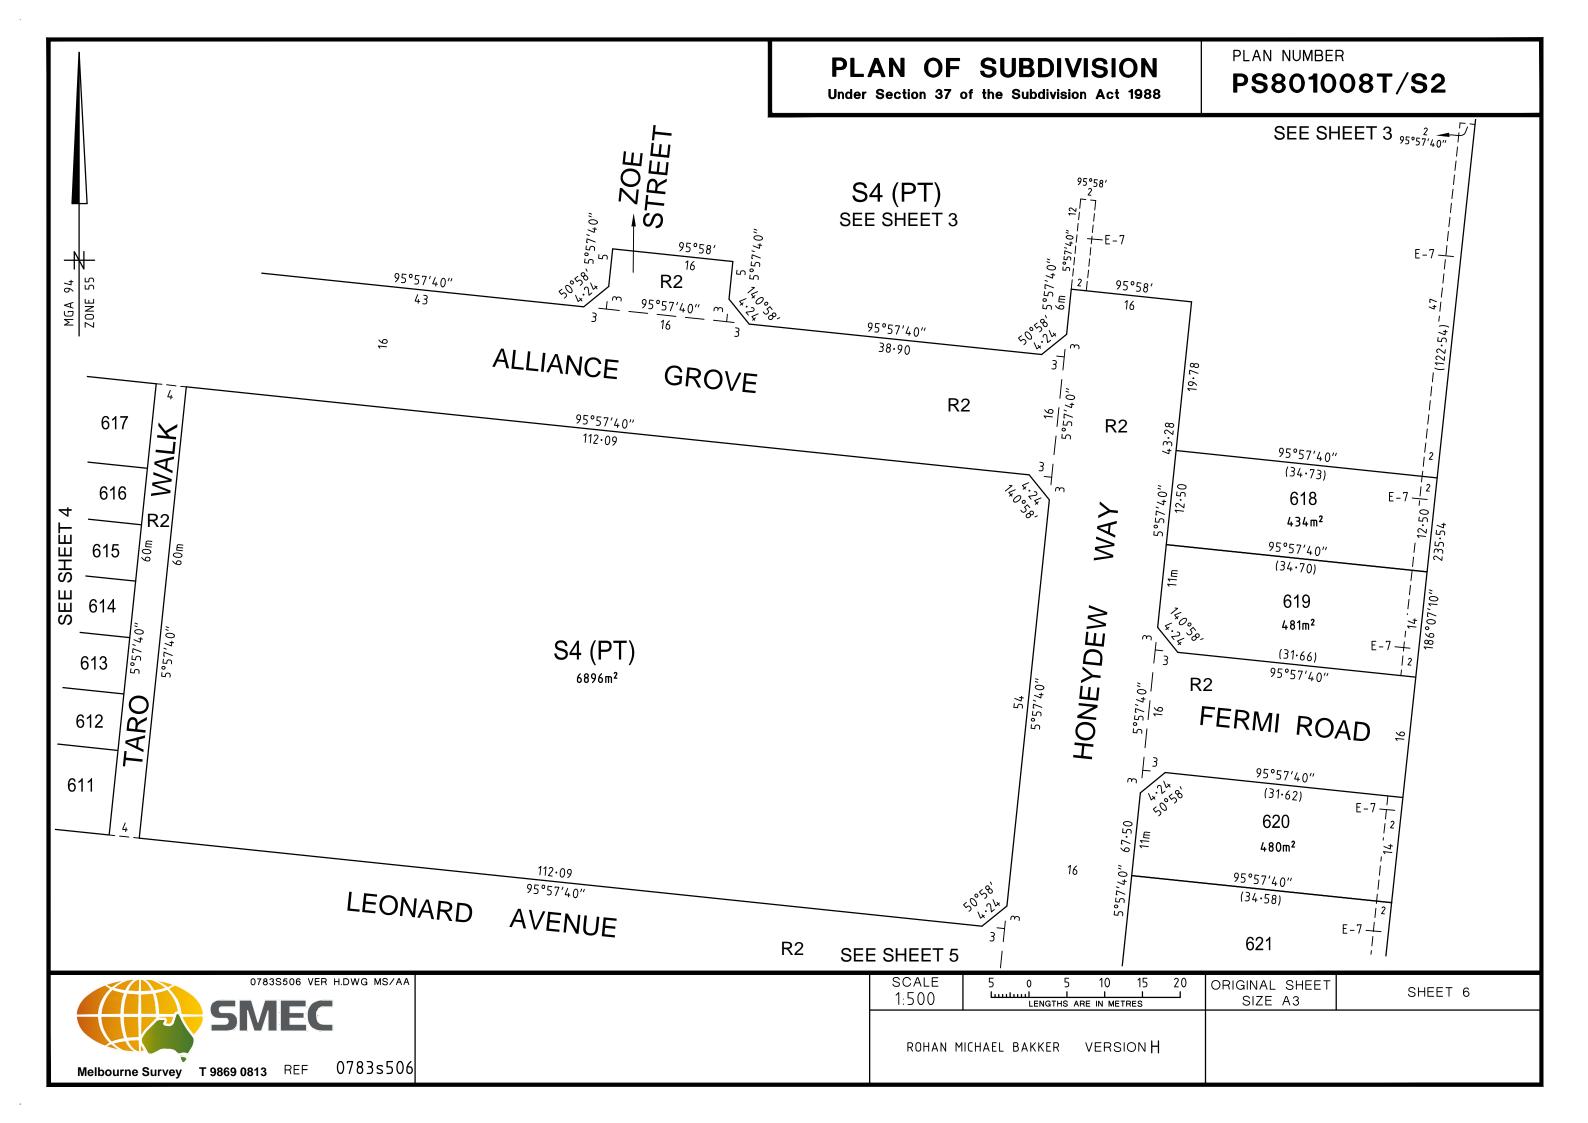

### SEE SHEET 6

MGA 94 ZONE 55

| SCALE<br>1:500 | 5 0 5<br>LILLILLLL<br>LENGTHS | 10 15 2<br>ARE IN METRES | 0 | ORIGINAL SHEET<br>SIZE A3 | SHEET 5 |
|----------------|-------------------------------|--------------------------|---|---------------------------|---------|
| ROHAN M        | IICHAEL BAKKER                | VERSION <b>H</b>         |   |                           |         |