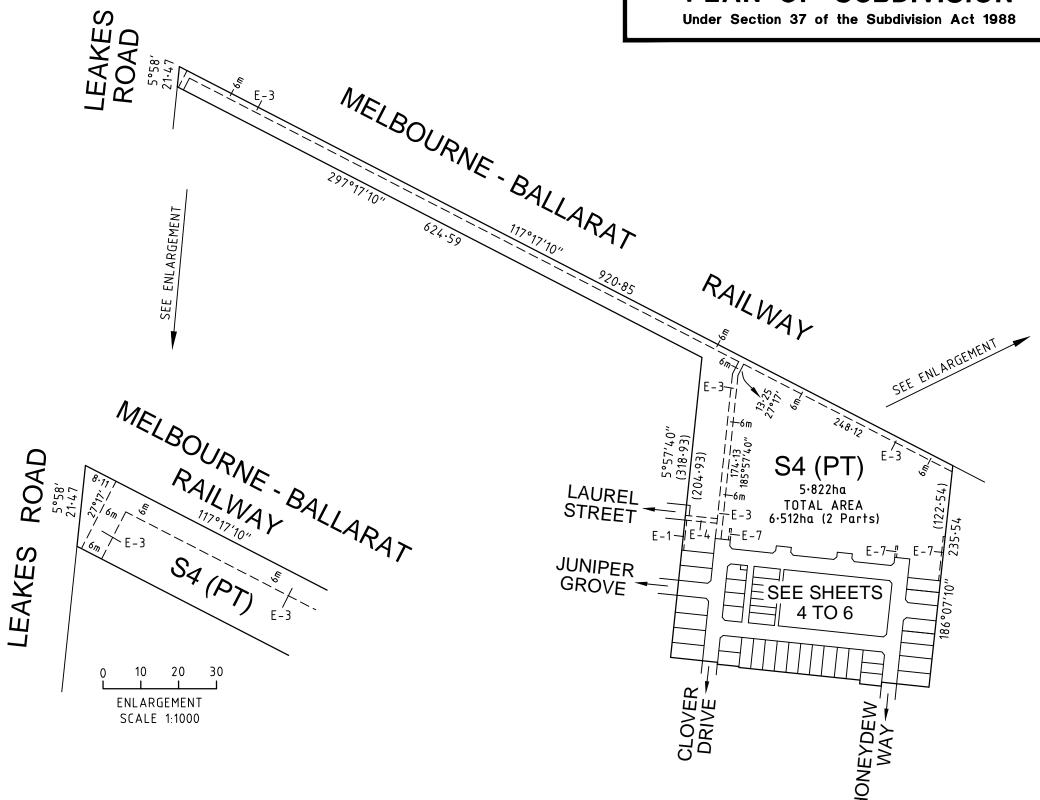

### LOCATION OF LAND

PARISH:

KOROROIT

TOWNSHIP:

SECTION:

CROWN ALLOTMENT: 2B (PART), 3 (PART) & 4 (PART)

**CROWN PORTION:** 

TITLE REFERENCES:

LOT S4 COMPRISES 2 PARTS ON THIS PLAN.

FOR RESTRICTION AFFECTING:

- 1. LOTS 601 TO 639 (BOTH INCLUSIVE) SEE CREATION OF RESTRICTION A ON SHEET 7.
- LOTS 607 TO 609 AND 625 TO 627 (ALL INCLUSIVE) SEE CREATION OF RESTRICTION B ON SHEET 8.
- 3. LOTS 612 TO 616 (BOTH INCLUSIVE) SEE CREATION OF RESTRICTION C ON SHEET 8.

#### PLAN NUMBER PLAN OF SUBDIVISION PS801008T/S2 Under Section 37 of the Subdivision Act 1988 **SEE SHEET 3** S4 (PT) E-3 **SEE SHEET 3** 1-(204.93) E-1 MGA 94 95°58′ 95°58′ ZONE 16 16 95°57′40″ R2 95°57′40″ 43 (34) 16 95°57′40″ -E-2 ALLIANCE 606 RESERVE GROVE 95°57′40″ No.2 34·6m² 544m<sup>2</sup>R2 16 95°57′40″ 95°57′40″ 95°57′40″ 95°57′40″ (34)95°57′40″ 27.81 7·20 275°58 617 607 605 R2 297m<sup>2</sup> 313m<sup>2</sup> 9 537m<sup>2</sup>SHEET 95°57'40" 95°58′ R2 27.81 7.50 21 209m<sup>2</sup> 616 7.50 95°43′40″ 95°57′40″ SEE ( 608 JUNIPER GROVE JUNIPER 54 R2 27.81 14 294m<sup>2</sup>209m<sup>2</sup> GROVE 615 R2 95°57′40″ 5°57′40″ 95°58′ 27.81 21 95°43′40″ 209m² 5°57′40″ 614 S4 (PT) 609 (31)95°57′40″ 14 (318-93) 294m<sup>2</sup>14 27.81 SEE 209m<sup>2</sup>5°57' 604 613 SHEET 6 16 95°58′ 95°57′40″ ROAD 610m<sup>2</sup> <del>†</del>Е-1 21 27.81 209m<sup>2</sup> 612 2 610 95°57′40″ 95°57′40′′ 16 27.81 (34)332m<sup>2</sup>611 11.25 603 313m<sup>2</sup> 18 95°57′40′′ 544m² 95°57′40″ 16 27.81 95°57′40′′ 63-14 95°57′40′′ 95°57′40″ R2 LEONARD (34)**AVENUE** 602 20 544m<sup>2</sup> 16 168.90 12.50 12.50 12.50 95°57′40" 12.50 13.50 638 16.50 25.92 2 (34)375m<sup>2</sup> SHEET 637 636 635 601 634 95°58′ °, SEE 400m² 639 (34) 400m<sup>2</sup> 334m<sup>2</sup> 400m<sup>2</sup> 633 5°57′40″ 2.08 (23)E-6 12.50 128.90 **SCALE** 1:500 0783S506 VER H.DWG MS/AA ORIGINAL SHEET SHEET 4 SIZE: A3 LENGTHS ARE IN METRES ROHAN MICHAEL BAKKER **VERSION** H 0783s506 T 9869 0813 **Melbourne Survey**