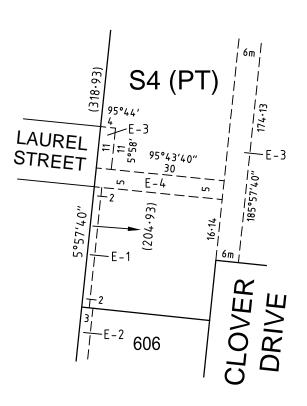

LOT S4 COMPRISES 2 PARTS ON THIS PLAN.

FOR RESTRICTION AFFECTING:

- 1. LOTS 601 TO 639 (BOTH INCLUSIVE) SEE CREATION OF RESTRICTION A ON SHEET 7.
- LOTS 607 TO 609 AND 625 TO 627 (ALL INCLUSIVE) SEE CREATION OF RESTRICTION B ON SHEET 8.
- 3. LOTS 612 TO 616 (BOTH INCLUSIVE) SEE CREATION OF RESTRICTION C ON SHEET 8.

#### PLAN NUMBER PLAN OF SUBDIVISION PS801008T/S2 Under Section 37 of the Subdivision Act 1988 **SEE SHEET 3** S4 (PT) E-3 **SEE SHEET 3** 1-(204.93) E-1 MGA 94 95°58′ 95°58′ ZONE 16 16 95°57′40″ R2 95°57′40″ 43 (34) 16 95°57′40″ -E-2 ALLIANCE 606 RESERVE GROVE 95°57′40″ No.2 34·6m² 544m<sup>2</sup>R2 16 95°57′40″ 95°57′40″ 95°57′40″ 95°57′40″ (34)95°57′40″ 27.81 7·20 275°58 617 607 605 R2 297m<sup>2</sup> 313m<sup>2</sup> 9 537m<sup>2</sup>SHEET 95°57'40" 95°58′ R2 27.81 7.50 21 209m<sup>2</sup> 616 7.50 95°43′40″ 95°57′40″ SEE ( 608 JUNIPER GROVE JUNIPER 54 R2 27.81 14 294m<sup>2</sup>209m<sup>2</sup> GROVE 615 R2 95°57′40″ 5°57′40″ 95°58′ 27.81 21 95°43′40″ 209m² 5°57′40″ 614 S4 (PT) 609 (31)95°57′40″ 14 (318-93) 294m<sup>2</sup>14 27.81 SEE 209m<sup>2</sup>5°57' 604 613 SHEET 6 16 95°58′ 95°57′40″ ROAD 610m<sup>2</sup> <del>†</del>Е-1 21 27.81 209m<sup>2</sup> 612 2 610 95°57′40″ 95°57′40′′ 16 27.81 (34)332m<sup>2</sup>611 11.25 603 313m<sup>2</sup> 18 95°57′40′′ 544m² 95°57′40″ 16 27.81 95°57′40′′ 63-14 95°57′40′′ 95°57′40″ R2 LEONARD (34)**AVENUE** 602 20 544m<sup>2</sup> 16 168.90 12.50 12.50 12.50 95°57′40" 12.50 13.50 638 16.50 25.92 2 (34)375m<sup>2</sup> SHEET 637 636 635 601 634 95°58′ °, SEE 400m² 639 (34) 400m<sup>2</sup> 334m<sup>2</sup> 400m<sup>2</sup> 633 5°57′40″ 2.08 (23)E-6 12.50 128.90 **SCALE** 1:500 0783S506 VER H.DWG MS/AA ORIGINAL SHEET SHEET 4 SIZE: A3 LENGTHS ARE IN METRES ROHAN MICHAEL BAKKER **VERSION** H 0783s506 T 9869 0813 **Melbourne Survey**